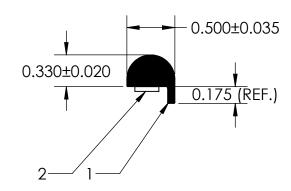

## NOTES:

- 1) CLOSED CELL EPDM SPONGE RUBBER (0.560 G/CM<sup>3</sup>)
- 2) 1/4" ST-1200 3M HEAT ACTIVATED TAPE (0.004 LB/FT)

## UNI-GRIP, INC. 9823 STATE ROUTE 53 N UPPER SANDUSKY, OHIO 43351

| REVISION BLOCK |                                                                            |  |              | PROPRIETARY AND CONFIDENTIAL:                                                         | UNLESS OTHERWISE SPECIFIED:                             |     | TITLE:    |          |                    |              |
|----------------|----------------------------------------------------------------------------|--|--------------|---------------------------------------------------------------------------------------|---------------------------------------------------------|-----|-----------|----------|--------------------|--------------|
| REV.           | DATE R. By                                                                 |  | CHANGES MADE | THE INFORMATION CONTAINED IN THIS DRAWING IS THE SOLE PROPERTY OF UNI-GRIP,INC, ANY   | DIMENSIONS ARE IN INCHES<br>TOLERANCES PER ARPM CLASS 3 |     |           | SD-151-T |                    |              |
| B              |                                                                            |  |              | REPRODUCTION IN PART OR AS A WHOLE WITHOUT THE WRITTEN PERMISSION OF UNI-GRIP.INC. IS | 0.036 LB/FT                                             |     |           |          |                    |              |
| С              |                                                                            |  |              | PROHIBITED.                                                                           | ASTM D1056                                              | 2A3 | SIZE      | DWG. NO. |                    | REV          |
| D              |                                                                            |  |              | DOCUMENT CONTROL NUMBER                                                               | ASTM D2000                                              |     | $ \Delta$ | l        | JG-1-TS-250-TP-172 |              |
| E              |                                                                            |  |              | UG-1-EN-001-FR-(080918)                                                               |                                                         | N/A |           |          |                    |              |
| P:∖En          | P:\Engineering\Prints\Master Prints\Tape Seals\SD-151-T UG-1-TS-250-TP-172 |  |              |                                                                                       |                                                         | 1:1 | DR. BY C  | . VENT   | DATE 10/14/2020    | SHEET 1 OF 1 |