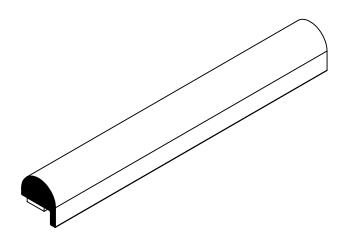

## NOTES:

- 1) CLOSED CELL EPDM SPONGE RUBBER (0.560 G/CM<sup>3</sup>)
- 2) 1/4" ST-1200 3M HEAT ACTIVATED TAPE (0.004 LB/FT)