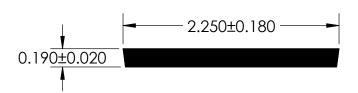

## NOTES:

1) CLOSED CELL EPDM SPONGE RUBBER (0.827G/CM $^3$ )

|                                                             |                                                                                                                                                                                       |                                                         | 250 may and 254 |          |               |       |        |
|-------------------------------------------------------------|---------------------------------------------------------------------------------------------------------------------------------------------------------------------------------------|---------------------------------------------------------|-----------------|----------|---------------|-------|--------|
|                                                             | PROPRIETARY AND CONFIDENTIAL:                                                                                                                                                         | UNLESS OTHERWISE SPECIFIED:                             | TITLE:          |          |               |       |        |
|                                                             | THE INFORMATION CONTAINED IN THIS DRAWING IS THE SOLE PROPERTY OF UNI-GRIP,INC. ANY REPRODUCTION IN PART OR AS A WHOLE WITHOUT THE WRITTEN PERMISSION OF UNI-GRIP,INC. IS PROHIBITED. | DIMENSIONS ARE IN INCHES<br>TOLERANCES PER ARPM CLASS 3 |                 | SD-1522  |               |       |        |
|                                                             |                                                                                                                                                                                       | WEIGHT 0.151 LB/FT                                      |                 |          |               |       |        |
|                                                             |                                                                                                                                                                                       | ASTM D1056 2A3                                          | SIZE            | DWG. NO. | UG-1-RE-013   |       | REV    |
|                                                             | DOCUMENT CONTROL NUMBER UG-1-EN-001-FR-(111416)                                                                                                                                       | ASTM D2000 N/A                                          |                 |          |               |       | А      |
| P:\Engineering\Prints\Rubber Extursion\ SD-1522 UG-1-RE-013 |                                                                                                                                                                                       | SCALE: 1:1                                              | DR. BY C        | . VENT   | DATE 1/2/2018 | SHEET | 1 OF 1 |