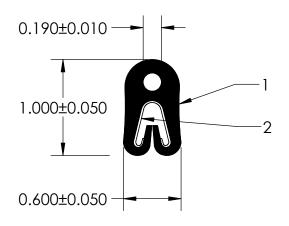

## NOTES:

- 1) CLOSED CELL EPDM SPONGE RUBBER (0.750 G/CM<sup>3</sup>)
- 2) SD-487 SPRING STEEL CARRIER (0.030 LB/FT)