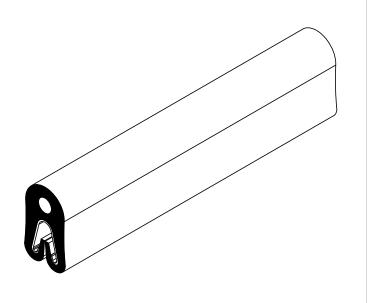

## NOTES:

- 1) CLOSED CELL EPDM SPONGE RUBBER (0.750 G/CM<sup>3</sup>)
- 2) SD-487 SPRING STEEL CARRIER (0.030 LB/FT)