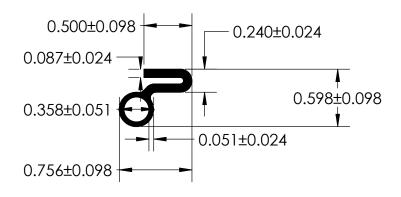

NOTES:

1) CLOSED CELL EPDM SPONGE RUBBER (0.750 G/CM<sup>3</sup>)

| REVISION BLOCK                                             |      |             |              | PROPRIETARY AND CONFIDENTIAL:                                                                                                                                                         | UNLESS OTHERWISE SPECIFIED:                             | TITLE: | TLE:     |               |          |        |
|------------------------------------------------------------|------|-------------|--------------|---------------------------------------------------------------------------------------------------------------------------------------------------------------------------------------|---------------------------------------------------------|--------|----------|---------------|----------|--------|
| REV.                                                       | DATE | REVIEWED BY | CHANGES MADE | THE INFORMATION CONTAINED IN THIS DRAWING IS THE SOLE PROPERTY OF UNI-GRIP,INC. ANY REPRODUCTION IN PART OR AS A WHOLE WITHOUT THE WRITTEN PERMISSION OF UNI-GRIP,INC. IS PROHIBITED. | DIMENSIONS ARE IN INCHES<br>TOLERANCES PER ARPM CLASS 3 |        |          | SD-165        |          |        |
| В                                                          |      |             |              |                                                                                                                                                                                       | 0.044 LB/FT                                             |        |          |               |          |        |
| С                                                          |      |             |              |                                                                                                                                                                                       | ASTM D1056 2A4                                          | SIZE   | DWG. NO. | UG-1-RE-039   | REV<br>A |        |
| D<br>E                                                     |      |             |              | DOCUMENT CONTROL NUMBER UG-1-EN-001-FR-(103018)                                                                                                                                       | ASTM D2000 N/A                                          |        |          |               |          |        |
| P:\Engineering\Prints\Rubber Extrudions\SD-165 UG-1-RE-039 |      |             |              |                                                                                                                                                                                       | SCALE: 1:1                                              | DR. BY | . VENT   | DATE 2/5/2019 | SHEET    | 1 OF 1 |