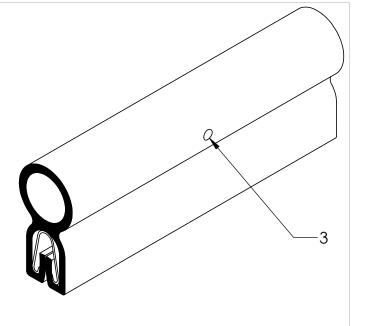

## NOTES:

- 1) CLOSED CELL EPDM SPONGE RUBBER (0.550 G/CM<sup>3</sup>)
- 2) SD-500-L SPRING STEEL CARRIER (0.035 LB/FT) 3) VENT HOLE 6"-10" SPACING