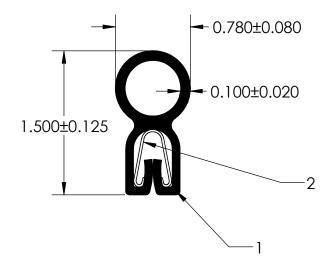

## NOTES:

- 1) CLOSED CELL EPDM SPONGE RUBBER (0.550 G/CM<sup>3</sup>)
- 2) SD-500-L SPRING STEEL CARRIER (0.035 LB/FT) 3) VENT HOLE 6"-10" SPACING