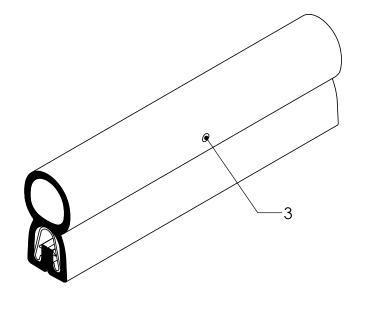

## NOTES:

- 1) CLOSED CELL EPDM SPONGE RUBBER (DENSITY 0.696 G/CM<sup>3</sup>)
- 2) SD-487 SPRING STEEL CARRIER (0.030 LB/FT) 3) 0.125" VENT HOLE 6"-10" SPACING

|                                                            | PROPRIETARY AND CONFIDENTIAL:  THE INFORMATION CONTAINED IN THIS DRAWING IS THE SOLE PROPERTY OF UNI-GRIP.INC. ANY | UNLESS OTHERWISE SPECIFIED:  DIMENSIONS ARE IN INCHES TOLERANCES PER ARPM CLASS 3 | TITLE:   | ::<br>SD-168             |             |
|------------------------------------------------------------|--------------------------------------------------------------------------------------------------------------------|-----------------------------------------------------------------------------------|----------|--------------------------|-------------|
| WHOLE PERMIS: PROHIB                                       | REPRODUCTION IN PART OR AS A WHOLE WITHOUT THE WRITTEN PERMISSION OF UNI-GRIP,INC. IS PROHIBITED.                  | 0.131 LB/FT ASTM D1056 2A4                                                        | SIZE     | _                        | REV         |
|                                                            | DOCUMENT CONTROL NUMBER UG-1-EN-001-FR-(111416)                                                                    | ASTM D2000 N/A                                                                    | A        | UG-1-BL-487-ST-003       | Α           |
| P:\Engineering\Prints\Bulb Seals\SD-168 UG-1-BL-487-ST-003 |                                                                                                                    | SCALE: 1:1                                                                        | DR. BY C | . VENT DATE 5/14/2018 SH | HEET 1 OF 1 |