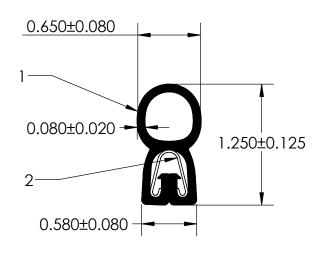

## NOTES:

- 1) CLOSED CELL EPDM SPONGE RUBBER (DENSITY 0.696 G/CM<sup>3</sup>)
- 2) SD-487 SPRING STEEL CARRIER (0.030 LB/FT) 3) 0.125" VENT HOLE 6"-10" SPACING

|                                                            | PROPRIETARY AND CONFIDENTIAL:  THE INFORMATION CONTAINED IN THIS DRAWING IS THE SOLE PROPERTY OF UNI-GRIP.INC. ANY | UNLESS OTHERWISE SPECIFIED:  DIMENSIONS ARE IN INCHES TOLERANCES PER ARPM CLASS 3 | TITLE:   | ::<br>SD-168             |             |
|------------------------------------------------------------|--------------------------------------------------------------------------------------------------------------------|-----------------------------------------------------------------------------------|----------|--------------------------|-------------|
| WHOLE PERMIS: PROHIB                                       | REPRODUCTION IN PART OR AS A WHOLE WITHOUT THE WRITTEN PERMISSION OF UNI-GRIP,INC. IS PROHIBITED.                  | 0.131 LB/FT ASTM D1056 2A4                                                        | SIZE     | _                        | REV         |
|                                                            | DOCUMENT CONTROL NUMBER UG-1-EN-001-FR-(111416)                                                                    | ASTM D2000 N/A                                                                    | A        | UG-1-BL-487-ST-003       | Α           |
| P:\Engineering\Prints\Bulb Seals\SD-168 UG-1-BL-487-ST-003 |                                                                                                                    | SCALE: 1:1                                                                        | DR. BY C | . VENT DATE 5/14/2018 SH | HEET 1 OF 1 |