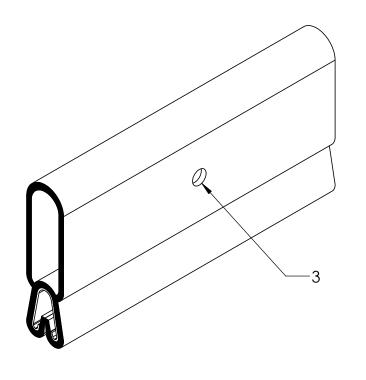

## NOTES:

- 1) CLOSED CELL EPDM SPONGE RUBBER (0.750 G/CM<sup>3</sup>)
- 2) SD-500L STEEL CARRIER (0.035 LB/FT)
- 3) .125" VENT HOLE