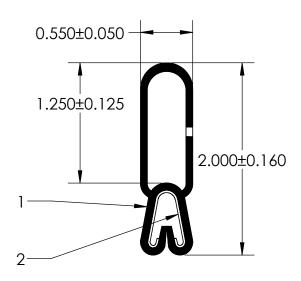

## NOTES:

- 1) CLOSED CELL EPDM SPONGE RUBBER (0.750 G/CM<sup>3</sup>)
- 2) SD-500L STEEL CARRIER (0.035 LB/FT)
- 3) .125" VENT HOLE