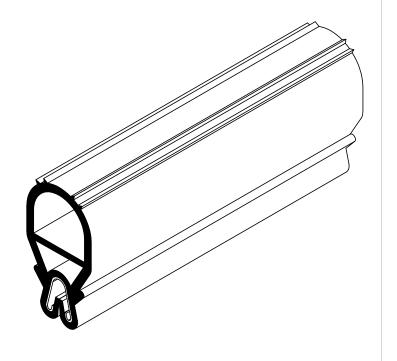

## NOTES:

- 1) 70 DUROMETER GRAY SILICONE (1.370 G/CM<sup>3</sup>)
- 2) SD-487 SPRING STEEL CARRIER (0.030 LB/FT)

## UNI-GRIP, INC.

9823 STATE ROUTE 53 N UPPER SANDUSKY, OHIO 43351

| PROPRIETARY AND CONFIDENTIA                                                                                                                                              | L: UNLESS OTHERWISE SPECIFIED: | TITLE:   |                                |             |
|--------------------------------------------------------------------------------------------------------------------------------------------------------------------------|--------------------------------|----------|--------------------------------|-------------|
| THE INFORMATION CONTAINED IN THIS DRAWING IS THE SOLE PROPERTY OF UNI-GRIP,INC. ANY REPRODUCTION IN PART OR AS A WHOLE WITHOUT THE WRITED PERMISSION OF UNI-GRIP,INC. IS | TOLERANCES PER ARPM CLASS 3    |          | SD-170-G                       |             |
|                                                                                                                                                                          | 0.400 LB/FT                    |          |                                |             |
| PROHIBITED.                                                                                                                                                              | ASTM D1056 N/A                 | SIZE     | DWG. NO.<br>UG-1-BL-487-ST-040 | REV         |
| DOCUMENT CONTROL NUMBER UG-1-EN-001-FR-(111416)                                                                                                                          | ASTM D2000 N/A                 | A        |                                | A           |
| P:\Engineering\Prints\ Bulb Seal\ SD-170-G UG-1-BL-487-ST-040                                                                                                            | SCALE: 1:1                     | DR. BY C | . VENT DATE 10/31/2017 S       | HEET 1 OF 1 |