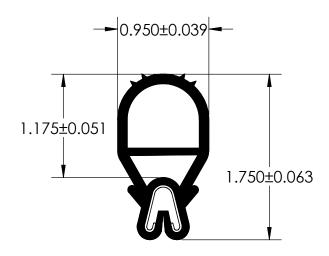

## NOTES:

- 1) 70 DUROMETER GRAY SILICONE (1.370 G/CM<sup>3</sup>)
- 2) SD-487 SPRING STEEL CARRIER (0.030 LB/FT)

## UNI-GRIP, INC.

9823 STATE ROUTE 53 N UPPER SANDUSKY, OHIO 43351

| PROPRIETARY AND CONFIDENTIA                                                                                                                                              | L: UNLESS OTHERWISE SPECIFIED: | TITLE:   |                                |             |
|--------------------------------------------------------------------------------------------------------------------------------------------------------------------------|--------------------------------|----------|--------------------------------|-------------|
| THE INFORMATION CONTAINED IN THIS DRAWING IS THE SOLE PROPERTY OF UNI-GRIP,INC. ANY REPRODUCTION IN PART OR AS A WHOLE WITHOUT THE WRITED PERMISSION OF UNI-GRIP,INC. IS | TOLERANCES PER ARPM CLASS 3    |          | SD-170-G                       |             |
|                                                                                                                                                                          | 0.400 LB/FT                    |          |                                |             |
| PROHIBITED.                                                                                                                                                              | ASTM D1056 N/A                 | SIZE     | DWG. NO.<br>UG-1-BL-487-ST-040 | REV         |
| DOCUMENT CONTROL NUMBER UG-1-EN-001-FR-(111416)                                                                                                                          | ASTM D2000 N/A                 | A        |                                | A           |
| P:\Engineering\Prints\ Bulb Seal\ SD-170-G UG-1-BL-487-ST-040                                                                                                            | SCALE: 1:1                     | DR. BY C | . VENT DATE 10/31/2017 S       | HEET 1 OF 1 |