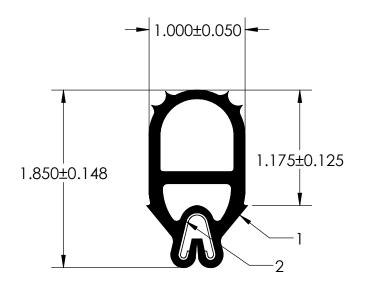

## NOTES:

- 1) CLOSED CELL EPDM WHITE SPONGE RUBBER (0.700 G/CM<sup>3</sup>)
- 2) SD-487 SPRING STEEL CARRIER (0.030 LB/FT)

## UNI-GRIP, INC.

9823 STATE ROUTE 53 N UPPER SANDUSKY, OHIO 43351

| REVISION BLOCK                                            |                  |  |              | PROPRIETARY AND CONFIDENTIAL:                                                                      | UNLESS OTHERWISE SPECIFIED:                             |     | TITLE:   |          |                    |       |        |
|-----------------------------------------------------------|------------------|--|--------------|----------------------------------------------------------------------------------------------------|---------------------------------------------------------|-----|----------|----------|--------------------|-------|--------|
| REV.                                                      | DATE REVIEWED BY |  | CHANGES MADE | THE INFORMATION CONTAINED IN THIS DRAWING IS THE SOLE PROPERTY OF UNI-GRIP, INC., ANY              | DIMENSIONS ARE IN INCHES<br>TOLERANCES PER ARPM CLASS 3 |     |          | SD-170 W |                    |       |        |
| В                                                         |                  |  |              | REPRODUCTION IN PART OR AS A WHOLE WITHOUT THE WRITTEN PERMISSION OF UNI-GRIP, INC. IS PROHIBITED. | WEIGHT 0.266 LB/FT                                      |     |          |          |                    |       |        |
| С                                                         |                  |  |              |                                                                                                    | ASTM D1056                                              | 2A4 | SIZE     | DWG. N   | 1O.                |       | REV    |
| D<br>E                                                    |                  |  |              | DOCUMENT CONTROL NUMBER UG-1-EN-001-FR-(103018)                                                    | ASTM D2000                                              | N/A | A        |          | UG-1-BL-487-ST-062 |       | Α      |
| P:\Engineering\Prints\Bulb Seal\SD-170 UG-1-BL-487-ST-062 |                  |  |              |                                                                                                    | SCALE:                                                  | 1:1 | DR. BY C | . VENT   | DATE 5/14/2019     | SHEET | 1 OF 1 |