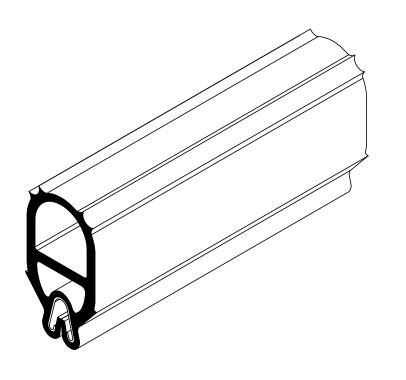

## NOTES:

- 1) CLOSED CELL EPDM WHITE SPONGE RUBBER (0.700 G/CM<sup>3</sup>)
- 2) SD-487 SPRING STEEL CARRIER (0.030 LB/FT)

## UNI-GRIP, INC.

9823 STATE ROUTE 53 N UPPER SANDUSKY, OHIO 43351

| REVISION BLOCK                                            |                  |  |              | PROPRIETARY AND CONFIDENTIAL:                                                                      | UNLESS OTHERWISE SPECIFIED:                             |     | TITLE:   |          |                    |       |        |
|-----------------------------------------------------------|------------------|--|--------------|----------------------------------------------------------------------------------------------------|---------------------------------------------------------|-----|----------|----------|--------------------|-------|--------|
| REV.                                                      | DATE REVIEWED BY |  | CHANGES MADE | THE INFORMATION CONTAINED IN THIS DRAWING IS THE SOLE PROPERTY OF UNI-GRIP, INC., ANY              | DIMENSIONS ARE IN INCHES<br>TOLERANCES PER ARPM CLASS 3 |     |          | SD-170 W |                    |       |        |
| В                                                         |                  |  |              | REPRODUCTION IN PART OR AS A WHOLE WITHOUT THE WRITTEN PERMISSION OF UNI-GRIP, INC. IS PROHIBITED. | WEIGHT 0.266 LB/FT                                      |     |          |          |                    |       |        |
| С                                                         |                  |  |              |                                                                                                    | ASTM D1056                                              | 2A4 | SIZE     | DWG. N   | 1O.                |       | REV    |
| D<br>E                                                    |                  |  |              | DOCUMENT CONTROL NUMBER UG-1-EN-001-FR-(103018)                                                    | ASTM D2000                                              | N/A | A        |          | UG-1-BL-487-ST-062 |       | Α      |
| P:\Engineering\Prints\Bulb Seal\SD-170 UG-1-BL-487-ST-062 |                  |  |              |                                                                                                    | SCALE:                                                  | 1:1 | DR. BY C | . VENT   | DATE 5/14/2019     | SHEET | 1 OF 1 |