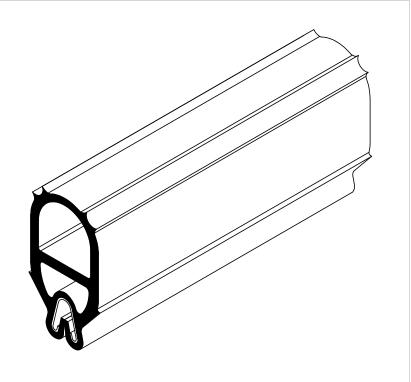

## NOTES:

- 1) CLOSED CELL EPDM SPONGE RUBBER (0.750 G/CM<sup>3</sup>)
- 2) SD-487 SPRING STEEL CARRIER (0.030 LB/FT)