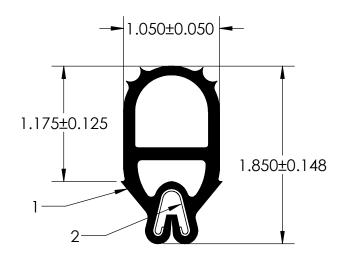

## NOTES:

- 1) CLOSED CELL EPDM SPONGE RUBBER (0.750 G/CM<sup>3</sup>)
- 2) SD-487 SPRING STEEL CARRIER (0.030 LB/FT)