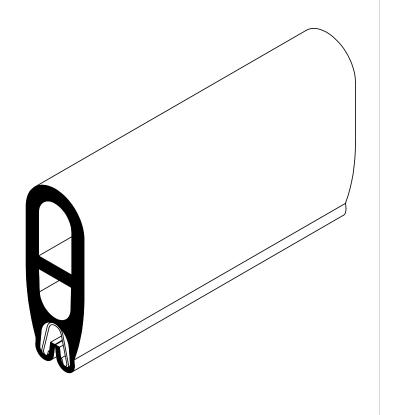

## UNI-GRIP, INC. 9823 STATE ROUTE 53 N

UPPER SANDUSKY, OHIO 43351

| PROPRIETARY AND CONFIDE                                                         | ENTIAL: UNLESS OTHERWISE SPECIFIED: | TITLE:   |                                |              |
|---------------------------------------------------------------------------------|-------------------------------------|----------|--------------------------------|--------------|
| THE INFORMATION CONTAINE THIS DRAWING IS THE SOLE PROPERTY OF UNI-GRIP.INC. A   | TOLERANCES PER ARPM CLASS 3         |          | SD-172                         |              |
| REPRODUCTION IN PART OR A WHOLE WITHOUT THE WRITTEN PERMISSION OF UNI-GRIP, INC | 0.336 LB/FT                         |          |                                |              |
| PROHIBITED.                                                                     | ASTM D1056 2A4                      | SIZE     | DWG. NO.<br>UG-1-BL-487-ST-050 | REV          |
| DOCUMENT CONTROL NUMBER UG-1-EN-001-FR-(111416)                                 | N. 1. / A                           |          |                                | A            |
| P:\Engineering\Prints\Bulb Seals\SD-172 UG-1-BL-487-ST-050                      | SCALE: 1:1                          | DR. BY C | . VENT DATE 7/17/2018          | SHEET 1 OF 1 |