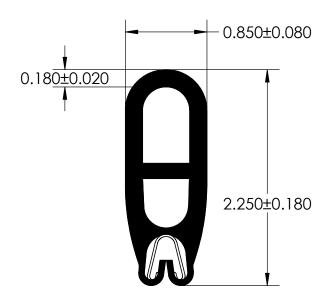

## NOTES:

- 1) CLOSED CELL EPDM SPONGE RUBBER (0.750 G/CM<sup>3</sup>)
- 2) SD-487 SPRING STEEL CARRIER (0.030 LB/FT)

## UNI-GRIP, INC. 9823 STATE ROUTE 53 N

UPPER SANDUSKY, OHIO 43351

| PROPRIETARY AND CONFIDE                                                         | ENTIAL: UNLESS OTHERWISE SPECIFIED: | TITLE:   |                                |              |
|---------------------------------------------------------------------------------|-------------------------------------|----------|--------------------------------|--------------|
| THE INFORMATION CONTAINE THIS DRAWING IS THE SOLE PROPERTY OF UNI-GRIP.INC. A   | TOLERANCES PER ARPM CLASS 3         |          | SD-172                         |              |
| REPRODUCTION IN PART OR A WHOLE WITHOUT THE WRITTEN PERMISSION OF UNI-GRIP, INC | 0.336 LB/FT                         |          |                                |              |
| PROHIBITED.                                                                     | ASTM D1056 2A4                      | SIZE     | DWG. NO.<br>UG-1-BL-487-ST-050 | REV          |
| DOCUMENT CONTROL NUMBER UG-1-EN-001-FR-(111416)                                 | N. 1. / A                           |          |                                | A            |
| P:\Engineering\Prints\Bulb Seals\SD-172 UG-1-BL-487-ST-050                      | SCALE: 1:1                          | DR. BY C | . VENT DATE 7/17/2018          | SHEET 1 OF 1 |