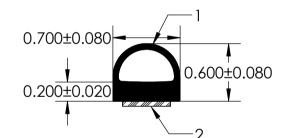

1) CLOSED CELL EPDM SPONGE RUBBER (0.725 G/CM<sup>3</sup>) 2) 1/2" 3M ST-1200 HEAT ACTIVATED TAPE (0.010 LB/FT)

|                                                              |                                                                                                                                                                                                         |                                                         | 1         | 9823 ST  | -GRIP, INC<br>ATE ROUTE 53 N<br>SANDUSKY, OHIO 43351 |          |
|--------------------------------------------------------------|---------------------------------------------------------------------------------------------------------------------------------------------------------------------------------------------------------|---------------------------------------------------------|-----------|----------|------------------------------------------------------|----------|
|                                                              | PROPRIETARY AND CONFIDENTIAL:                                                                                                                                                                           | UNLESS OTHERWISE SPECIFIED:                             | TITLE:    | ITLE:    |                                                      |          |
|                                                              | THE INFORMATION CONTAINED IN<br>THIS DRAWING IS THE SOLE<br>PROPERTY OF UNI-GRIP,INC. ANY<br>REPRODUCTION IN PART OR AS A<br>WHOLE WITHOUT THE WRITTEN<br>PERMISSION OF UNI-GRIP,INC. IS<br>PROHIBITED. | DIMENSIONS ARE IN INCHES<br>TOLERANCES PER ARPM CLASS 3 | SD-212-T  |          |                                                      |          |
|                                                              |                                                                                                                                                                                                         | WEIGHT 0.075 LB/FT                                      |           |          |                                                      |          |
|                                                              |                                                                                                                                                                                                         | ASTM D1056 2A3                                          | SIZE      | DWG. NO. | S-500-TP-060                                         | REV<br>A |
| U                                                            | DOCUMENT CONTROL NUMBER<br>UG-1-EN-001-FR-(111416)                                                                                                                                                      | ASTM D2000 N/A                                          | Α         | UG-1-    |                                                      |          |
| P:\Engineering\Prints\Tape Seals\SD-212-T UG-1-TS-500-TP-060 |                                                                                                                                                                                                         | SCALE: 1:1                                              | DR. BY C. | VENT D   | ATE 12/11/2017 SHEE                                  | [ 1 OF 1 |
| 5                                                            | 4                                                                                                                                                                                                       | 3                                                       |           | 2        | 1                                                    |          |