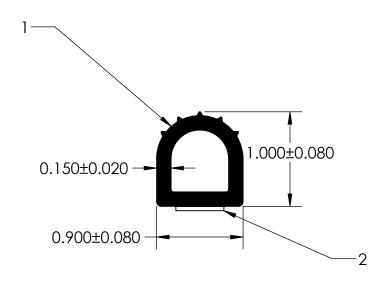

## NOTES:

- 1) CLOSED CELL SPONGE RUBBER (DENSITY 0.544 G/CM<sup>3</sup>)
- 2) 1/2" 3M ST-1200 HEAT ACTIVATED TAPE

| PROPRIETARY AND CONFIDENTIAL:                                                         | UNLESS OTHERWISE SPECIFIED:                             | : TITLE:                             |
|---------------------------------------------------------------------------------------|---------------------------------------------------------|--------------------------------------|
| THE INFORMATION CONTAINED IN THIS DRAWING IS THE SOLE PROPERTY OF UNI-GRIP,INC. ANY   | DIMENSIONS ARE IN INCHES<br>TOLERANCES PER ARPM CLASS 3 | SD-213-T                             |
| REPRODUCTION IN PART OR AS A WHOLE WITHOUT THE WRITTEN PERMISSION OF UNI-GRIP,INC. IS | O.110 LB/FT                                             |                                      |
| PROHIBITED.                                                                           | ASTM D1056 2A4                                          | SIZE DWG. NO.                        |
| DOCUMENT CONTROL NUMBER UG-1-EN-001-FR-(111416)                                       | ASTM D2000 N/A                                          | <b>A</b> UG-1-TS-500-TP-009 <b>A</b> |
| -TS-500-TP-009                                                                        | SCALE: 1:1                                              | DATE 12/22/2016 SHEET 1 OF 1         |