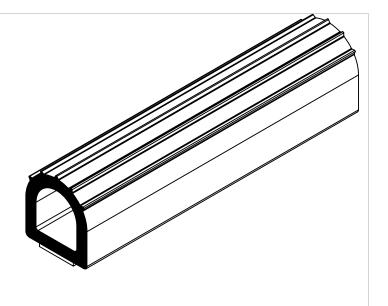

## NOTES:

- 1) CLOSED CELL SPONGE RUBBER (DENSITY 0.544 G/CM<sup>3</sup>)
- 2) 1/2" 3M ST-1200 HEAT ACTIVATED TAPE

| PROPRIETARY AND CONFIDENTIAL:                                                         | UNLESS OTHERWISE SPECIFIED:                             | : TITLE:                             |
|---------------------------------------------------------------------------------------|---------------------------------------------------------|--------------------------------------|
| THE INFORMATION CONTAINED IN THIS DRAWING IS THE SOLE PROPERTY OF UNI-GRIP,INC. ANY   | DIMENSIONS ARE IN INCHES<br>TOLERANCES PER ARPM CLASS 3 | SD-213-T                             |
| REPRODUCTION IN PART OR AS A WHOLE WITHOUT THE WRITTEN PERMISSION OF UNI-GRIP,INC. IS | O.110 LB/FT                                             |                                      |
| PROHIBITED.                                                                           | ASTM D1056 2A4                                          | SIZE DWG. NO.                        |
| DOCUMENT CONTROL NUMBER UG-1-EN-001-FR-(111416)                                       | ASTM D2000 N/A                                          | <b>A</b> UG-1-TS-500-TP-009 <b>A</b> |
| -TS-500-TP-009                                                                        | SCALE: 1:1                                              | DATE 12/22/2016 SHEET 1 OF 1         |