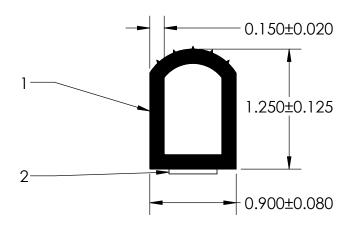

NOTES:

1) CLOSED CELL EPDM SPONGE RUBBER (0.750 G/CM<sup>3</sup>)

2) 1/2" 3M ST-1200 HEAT ACTIVATED TAPE (0.010 LB/FT)

## UNI-GRIP, INC. 9823 STATE ROUTE 53 N

UPPER SANDUSKY, OHIO 43351

|                                                               | PROPRIETARY AND CONFIDENTIAL:                                                                                                                       | UNLESS OTHERWISE SPECIFIED:                             | TITLE: | E:           |              |           |      |
|---------------------------------------------------------------|-----------------------------------------------------------------------------------------------------------------------------------------------------|---------------------------------------------------------|--------|--------------|--------------|-----------|------|
|                                                               | THE INFORMATION CONTAINED IN THIS DRAWING IS THE SOLE PROPERTY OF UNI-GRIP.INC. ANY                                                                 | DIMENSIONS ARE IN INCHES<br>TOLERANCES PER ARPM CLASS 3 |        | SD-2133-T    |              |           |      |
|                                                               | REPRODUCTION IN PART OR AS A WHOLE WITHOUT THE WRITTEN PERMISSION OF UNI-GRIP, INC. IS PROHIBITED.  DOCUMENT CONTROL NUMBER UG-1-EN-001-FR-(111416) | 0.176 LB/PCS                                            |        |              |              |           |      |
|                                                               |                                                                                                                                                     | ASTM D1056 2A4                                          | SIZE   | DWG. NO.     |              | A REV     | ₹EV  |
|                                                               |                                                                                                                                                     | ASTM D2000 N/A                                          | A      | UG-1-TS-500- | S-500-TP-125 |           | А    |
| P:\Engineering\Prints\Tape Seals\SD-2133-T UG-1-TS-500-TP-125 |                                                                                                                                                     | SCALE: 1:1                                              | DR. BY | . VENT       | E 8/6/2018   | SHEET 1 C | OF 1 |