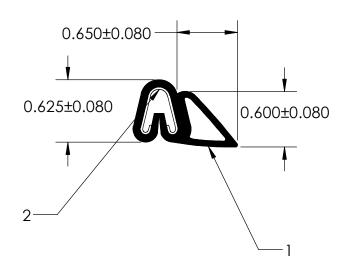

## NOTES:

- 1) CLOSED CELL SPONGE RUBBER (DENSITY 0.505 G/CM<sup>3</sup>)
- 2) SD-487 SPRING STEEL (0.030 LB/FT)
  3) 0.125" DIAMETER VENT HOLES 6"-10" SPACING