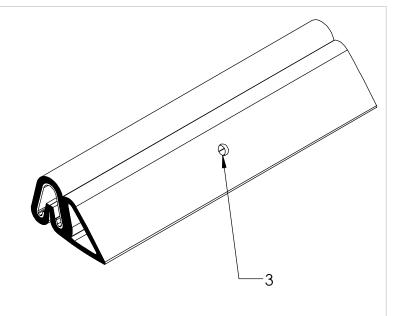

## NOTES:

- 1) CLOSED CELL SPONGE RUBBER (DENSITY 0.505 G/CM<sup>3</sup>)
- 2) SD-487 SPRING STEEL (0.030 LB/FT)
  3) 0.125" DIAMETER VENT HOLES 6"-10" SPACING