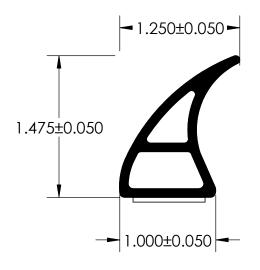

## NOTES:

- 1) CLOSED CELL EPDM SPONGE RUBBER (0.750 G/CM<sup>3</sup>)
- 2) 3/4" ST-1200 3M HEAT ACTIVATED TAPE (0.013 LB/FT)

## UNI-GRIP, INC. 9823 STATE ROUTE 53 N

UPPER SANDUSKY, OHIO 43351

| revision block                                               |      |                          |  | PROPRIETARY AND CONFIDENTIAL:                                                       | UNLESS OTHERWISE SPECIFIED:                             |     | TITLE:   |          |                    |       |            |
|--------------------------------------------------------------|------|--------------------------|--|-------------------------------------------------------------------------------------|---------------------------------------------------------|-----|----------|----------|--------------------|-------|------------|
| REV.                                                         | DATE | REVIEWED BY CHANGES MADE |  | THE INFORMATION CONTAINED IN THIS DRAWING IS THE SOLE PROPERTY OF UNI-GRIP.INC. ANY | DIMENSIONS ARE IN INCHES<br>TOLERANCES PER ARPM CLASS 3 |     |          | SD-224-T |                    |       |            |
| Α                                                            |      |                          |  | REPRODUCTION IN PART OR AS A                                                        | 0.150 LB/FT                                             |     | _        |          | _                  |       |            |
| В                                                            |      |                          |  | WHOLE WITHOUT THE WRITTEN PERMISSION OF UNI-GRIP, INC., IS                          |                                                         |     |          |          |                    |       |            |
| С                                                            |      |                          |  | PROHIBITED.                                                                         | ASTM D1056                                              | 2A4 | SIZE     | DWG. NO  | DWG. NO. REV       |       |            |
| D                                                            |      |                          |  | DOCUMENT CONTROL NUMBER                                                             | ASTM D2000                                              |     | Δ        | J        | JG-1-TS-750-TP-114 |       | Δ          |
| E                                                            |      |                          |  | UG-1-EN-001-FR-(103018)                                                             |                                                         | N/A |          |          |                    |       | <i>,</i> , |
| P:\Engineering\Prints\Tape Seals\SD-224-T UG-1-TS-750-TP-114 |      |                          |  |                                                                                     | SCALE:                                                  | 1:1 | DR. BY C | . VENT   | DATE 6/4/2019      | SHEET | 1 OF 1     |