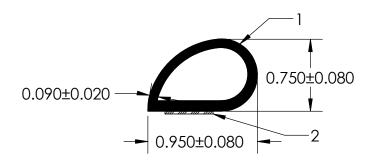

## NOTES:

- 1) CLOSED CELL EPDM SPONGE RUBBER (0.725 G/CM<sup>3</sup>)
- 2) 1/2" 3M ST-1200 HEAT ACTIVATED TAPE (0.010 LB/FT)

## UNI-GRIP, INC.

9823 STATE ROUTE 53 N UPPER SANDUSKY, OHIO 43351

|                                                              | PROPRIETARY AND CONFIDENTIAL:                                                         | UNLESS OTHERWISE SPECIFIED:                             | TITLE:         |                     |            |
|--------------------------------------------------------------|---------------------------------------------------------------------------------------|---------------------------------------------------------|----------------|---------------------|------------|
|                                                              | THE INFORMATION CONTAINED IN THIS DRAWING IS THE SOLE PROPERTY OF UNI-GRIP, INC. ANY  | DIMENSIONS ARE IN INCHES<br>TOLERANCES PER ARPM CLASS 3 | SD-225-T       |                     |            |
|                                                              | REPRODUCTION IN PART OR AS A WHOLE WITHOUT THE WRITTEN PERMISSION OF UNI-GRIP.INC. IS | 0.097 LB/FT                                             |                |                     |            |
|                                                              | PROHIBITED.                                                                           | ASTM D1056 2A3                                          | SIZE DWG. NO.  |                     |            |
|                                                              | DOCUMENT CONTROL NUMBER UG-1-EN-001-FR-(111416                                        | ASTM D2000 N/A                                          | A UG-          | -1-TS-500-TP-070    | Α          |
| P:\Engineering\Prints\Tape Seals\SD-225-T UG-1-TS-500-TP-070 |                                                                                       | SCALE: 1:1                                              | DR. BY C. VENT | DATE 12/27/2017 SHI | EET 1 OF 1 |
| 5                                                            | 4                                                                                     | 3                                                       | 2              | 1                   |            |