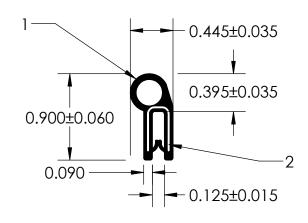

## NOTES:

- 1) 60 DUROMETER BLACK SILICONE (1.200 G/CM<sup>3</sup>)
- 2) 1.120" WIRE CARRIER (0.024 LB/FT)

## UNI-GRIP, INC.

9823 STATE ROUTE 53 N UPPER SANDUSKY, OHIO 43351

| REVISION BLOCK |           |                             |                      | PROPRIETARY AND CONFIDENTIAL:                                                       | L: UNLESS OTHERWISE SPECIFIED:                          |          | TITLE: |                     |       |        |   |
|----------------|-----------|-----------------------------|----------------------|-------------------------------------------------------------------------------------|---------------------------------------------------------|----------|--------|---------------------|-------|--------|---|
| REV.           | DATE      | TE REVIEWED BY CHANGES MADE |                      | THE INFORMATION CONTAINED IN THIS DRAWING IS THE SOLE PROPERTY OF UNI-GRIP.INC. ANY | DIMENSIONS ARE IN INCHES<br>TOLERANCES PER ARPM CLASS 3 |          |        | SD-236-G            |       |        |   |
| В              |           |                             |                      | REPRODUCTION IN PART OR AS A WHOLE WITHOUT THE WRITTEN                              | WEIGHT 0.120 LB/FT                                      |          |        |                     |       |        |   |
| С              |           |                             |                      | PERMISSION OF UNI-GRIP,INC. IS PROHIBITED.                                          | ASTM D1056                                              | •        | SIZE   | DWG. NO.            |       |        |   |
| D              |           |                             |                      | - I KOTIBILES.                                                                      |                                                         | N/A      | SIZE   | DWG.                |       | REV    |   |
| E              |           |                             |                      | UG-1-EN-001-FR-(103018)                                                             | ASTM D2000 N/A                                          |          | A      | UG-1-DU-1120-WR-118 |       |        | A |
| P:\En          | gineering | \Prints\Dual                | GUG-1-DU-1120-WR-118 | SCALE:                                                                              | 1:1                                                     | DR. BY C | . VENT | DATE 9/9/2019       | SHEET | 1 OF 1 |   |