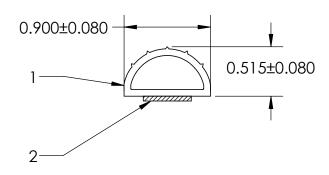

## NOTES:

- 1) CLOSED CELL EPDM WHITE RUBBER (0.700 G/CM<sup>3</sup>)
- 2) 1/2" 3M ST-1200 HEAT ACTIVATED TAPE (0.010 LB/FT)

## UNI-GRIP, INC.

9823 STATE ROUTE 53 N UPPER SANDUSKY, OHIO 43351

| PRO                                                             | PRIETARY AND CONFIDENTIAL:                                                                        | UNLESS OTHERWISE SPECIFIED:                             | TITLE:  | TITLE:<br>SD-244-T-WT |                               |            |
|-----------------------------------------------------------------|---------------------------------------------------------------------------------------------------|---------------------------------------------------------|---------|-----------------------|-------------------------------|------------|
| TH                                                              | HE INFORMATION CONTAINED IN<br>HIS DRAWING IS THE SOLE<br>ROPERTY OF UNI-GRIP,INC. ANY            | DIMENSIONS ARE IN INCHES<br>TOLERANCES PER ARPM CLASS 3 |         |                       |                               |            |
| W                                                               | REPRODUCTION IN PART OR AS A WHOLE WITHOUT THE WRITTEN PERMISSION OF UNI-GRIP,INC. IS PROHIBITED. | 0.057 LB/FT                                             |         |                       |                               |            |
| PF                                                              |                                                                                                   | ASTM D1056 2A4                                          | SIZE DW | DWG. NO               | WG. NO.<br>UG-1-TS-500-TP-085 | REV        |
|                                                                 | CUMENT CONTROL NUMBER<br>1-EN-001-FR-(111416)                                                     | ASTM D2000 N/A                                          |         |                       |                               | A          |
| P:\Engineering\Prints\Tape Seals\SD-244-T-WT UG-1-TS-500-TP-085 |                                                                                                   | SCALE: 1:1                                              | DR. BY  | . VENT                | DATE 6/15/2018                | SHEET 1 OF |