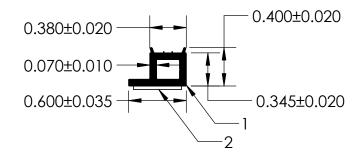

## NOTES:

- 1) CLOSED CELL EPDM SPONGE RUBBER (0.400 G/CM<sup>3</sup>)
- 2) 1/2" PAPER TAPE (0.003 LB/FT)

UNI-GRIP, INC. 9823 STATE ROUTE 53 N UPPER SANDUSKY, OHIO 43351

| REVISION BLOCK                                                |      |             |              | PROPRIETARY AND CONFIDENTIAL:                                                                                                                                               | : UNLESS OTHERWISE SPECIFIED:                           |             | TITLE:   |           |                    |       |        |
|---------------------------------------------------------------|------|-------------|--------------|-----------------------------------------------------------------------------------------------------------------------------------------------------------------------------|---------------------------------------------------------|-------------|----------|-----------|--------------------|-------|--------|
| REV.                                                          | DATE | REVIEWED BY | CHANGES MADE | THE INFORMATION CONTAINED IN THIS DRAWING IS THE SOLE PROPERTY OF UNI-GRIP, INC. ANY REPRODUCTION IN PART OR AS A WHOLE WITHOUT THE WRITTEN PERMISSION OF UNI-GRIP, INC. IS | DIMENSIONS ARE IN INCHES<br>TOLERANCES PER ARPM CLASS 3 |             |          | SD-261-PT |                    |       |        |
| В                                                             |      |             |              |                                                                                                                                                                             | WEIGHT 0.                                               | 0.030 LB/FT |          |           |                    |       |        |
| С                                                             |      |             |              | PROHIBITED.                                                                                                                                                                 | ASTM D1056                                              | 2A2         | SIZE     | DWG. N    | O.                 |       | REV    |
| D<br>E                                                        |      |             |              | DOCUMENT CONTROL NUMBER UG-1-EN-001-FR-(103018)                                                                                                                             | ASTM D2000                                              | N/A         | A        |           | UG-1-TS-500-PT-107 |       | Α      |
| P:\Engineering\Prints\Tape Seals\SD-261-PT UG-1-TS-500-PT-107 |      |             |              |                                                                                                                                                                             | SCALE:                                                  | 1:1         | DR. BY C | . VENT    | DATE 3/13/2019     | SHEET | 1 OF 1 |