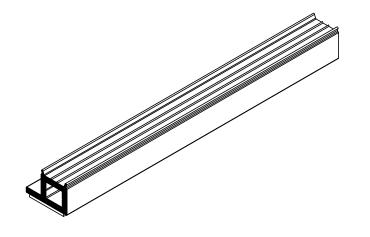

## NOTES:

- 1) CLOSED CELL EPDM SPONGE RUBBER (0.400 G/CM<sup>3</sup>)
- 2) 1/2" PAPER TAPE (0.003 LB/FT)

UNI-GRIP, INC. 9823 STATE ROUTE 53 N UPPER SANDUSKY, OHIO 43351

| REVISION BLOCK                                                |      |             |              | PROPRIETARY AND CONFIDENTIAL:                                                                                                                                               | : UNLESS OTHERWISE SPECIFIED:                           |             | TITLE:   |           |                    |       |        |
|---------------------------------------------------------------|------|-------------|--------------|-----------------------------------------------------------------------------------------------------------------------------------------------------------------------------|---------------------------------------------------------|-------------|----------|-----------|--------------------|-------|--------|
| REV.                                                          | DATE | REVIEWED BY | CHANGES MADE | THE INFORMATION CONTAINED IN THIS DRAWING IS THE SOLE PROPERTY OF UNI-GRIP, INC. ANY REPRODUCTION IN PART OR AS A WHOLE WITHOUT THE WRITTEN PERMISSION OF UNI-GRIP, INC. IS | DIMENSIONS ARE IN INCHES<br>TOLERANCES PER ARPM CLASS 3 |             |          | SD-261-PT |                    |       |        |
| В                                                             |      |             |              |                                                                                                                                                                             | WEIGHT 0.                                               | 0.030 LB/FT |          |           |                    |       |        |
| С                                                             |      |             |              | PROHIBITED.                                                                                                                                                                 | ASTM D1056                                              | 2A2         | SIZE     | DWG. N    | O.                 |       | REV    |
| D<br>E                                                        |      |             |              | DOCUMENT CONTROL NUMBER UG-1-EN-001-FR-(103018)                                                                                                                             | ASTM D2000                                              | N/A         | A        |           | UG-1-TS-500-PT-107 |       | Α      |
| P:\Engineering\Prints\Tape Seals\SD-261-PT UG-1-TS-500-PT-107 |      |             |              |                                                                                                                                                                             | SCALE:                                                  | 1:1         | DR. BY C | . VENT    | DATE 3/13/2019     | SHEET | 1 OF 1 |