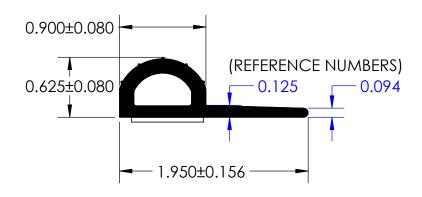

## NOTES:

- 1) CLOSED CELL EPDM SPONGE RUBBER (0.750 G/CM<sup>3</sup>)
- 2) 3/4" 3M ST-1200 HEAT ACTIVATED TAPE (0.013 LB/FT)

## UNI-GRIP, INC.

9823 STATE ROUTE 53 N UPPER SANDUSKY, OHIO 43351

| REVISION BLOCK |                                                               |    | ON BLOCK                           | PROPRIETARY AND CONFIDENTIAL:                                                         | UNLESS OTHERWISE SPECIFIED:                             |   | TITLE:   |          |                    |       |            |
|----------------|---------------------------------------------------------------|----|------------------------------------|---------------------------------------------------------------------------------------|---------------------------------------------------------|---|----------|----------|--------------------|-------|------------|
| REV.           | DATE                                                          | Ву | CHANGES MADE                       | THE INFORMATION CONTAINED IN THIS DRAWING IS THE SOLE                                 | DIMENSIONS ARE IN INCHES<br>TOLERANCES PER ARPM CLASS 3 |   |          | T 0/0 T  |                    |       |            |
| Α              | 08/09/18                                                      | GS | Added a revision block to template | PROPERTY OF UNI-GRIP, INC. ANY                                                        |                                                         |   | _        | SD-268-T |                    |       |            |
| В              |                                                               |    |                                    | REPRODUCTION IN PART OR AS A WHOLE WITHOUT THE WRITTEN PERMISSION OF UNI-GRIP,INC. IS | 0.148 LB/FT                                             |   |          |          |                    |       |            |
| С              |                                                               |    |                                    | PROHIBITED.                                                                           | ASTM D1056 2A4                                          |   | SIZE     | DWG. N   | DWG. NO. REV       |       |            |
| D              |                                                               |    |                                    | DOCUMENT CONTROL NUMBER                                                               | ASTM D2000                                              |   | Δ        |          | UG-1-TS-750-TP-094 |       | Α          |
| Е              |                                                               |    |                                    | UG-1-EN-001-FR-(080918)                                                               | N/A                                                     |   | _        |          |                    |       | <i>,</i> , |
| P:\            | P:\Engineering\Prints\Tape Seals\ SD-268-T UG-1-TS-750-TP-094 |    |                                    |                                                                                       |                                                         | 1 | DR. BY C | . VENT   | DATE 10/8/2018     | SHEET | 1 OF 1     |