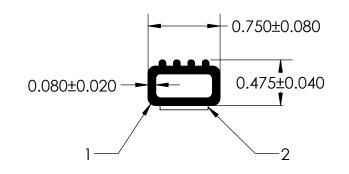

## 1) CLOSED CELL EPDM SPONGE RUBBER (0.725 G/CM<sup>3</sup>) 2) 1/2" PAPER TAPE (0.003 LB/FT) 3) DRAIN HOLES

|                                                              |          |    |                                    |                                                                                                                                                                                                                                    |                                                         | 1              | <b>UNI-GRIP, INC.</b><br>9823 STATE ROUTE 53 N<br>UPPER SANDUSKY, OHIO 43351 |        |
|--------------------------------------------------------------|----------|----|------------------------------------|------------------------------------------------------------------------------------------------------------------------------------------------------------------------------------------------------------------------------------|---------------------------------------------------------|----------------|------------------------------------------------------------------------------|--------|
| <b>REVISION BLOCK</b>                                        |          |    |                                    | PROPRIETARY AND CONFIDENTIAL:                                                                                                                                                                                                      | UNLESS OTHERWISE SPECIFIED:                             | TITLE:         |                                                                              |        |
| REV.                                                         | DATE     | Ву | CHANGES MADE                       | THE INFORMATION CONTAINED IN<br>THIS DRAWING IS THE SOLE<br>PROPERTY OF UNI-GRIP,INC. ANY<br>REPRODUCTION IN PART OR AS A<br>WHOLE WITHOUT THE WRITTEN<br>PERMISSION OF UNI-GRIP,INC. IS<br>PROHIBITED.<br>DOCUMENT CONTROL NUMBER | DIMENSIONS ARE IN INCHES<br>TOLERANCES PER ARPM CLASS 3 |                |                                                                              |        |
| Α                                                            | 08/09/18 | GS | Added a revision block to template |                                                                                                                                                                                                                                    |                                                         | SD-301-PT      |                                                                              |        |
| В                                                            |          |    |                                    |                                                                                                                                                                                                                                    | WEIGHT 0.053 LB/FT                                      |                |                                                                              |        |
| С                                                            |          |    |                                    |                                                                                                                                                                                                                                    | ASTM D1056 2A3                                          | SIZE DWG       | DWG. NO. RE<br>UG-1-TS-500-PT-097                                            | REV    |
| D                                                            |          |    |                                    |                                                                                                                                                                                                                                    | ASTM D2000                                              |                |                                                                              | Δ      |
| Е                                                            |          |    |                                    | UG-1-EN-001-FR-(080918)                                                                                                                                                                                                            | N/A                                                     |                |                                                                              | / \    |
| P:\Engineering\Prints\Tape Seals\SD-301-T UG-1-TS-500-PT-097 |          |    |                                    |                                                                                                                                                                                                                                    | SCALE: 1:1                                              | DR. BY C. VENT | DATE 10/11/2018 SHEET                                                        | 1 OF 1 |
|                                                              |          |    | 5                                  | 4                                                                                                                                                                                                                                  | 3                                                       | 2              | 1                                                                            |        |