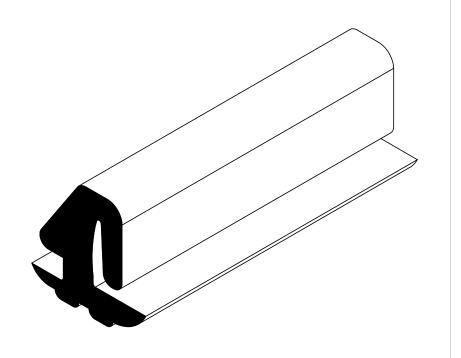

NOTES:

1) CLOSED CELL EPDM SPONGE RUBBER (0.750 G/CM<sup>3</sup>)

## UNI-GRIP, INC.

9823 STATE ROUTE 53 N UPPER SANDUSKY, OHIO 43351

| REVISION BLOCK                                            |                  |  |              | PROPRIETARY AND CONFIDENTIAL:                                                                                              | UNLESS OTHERWISE SPECIFIED:                             |     | TITLE:   |          |               |         |            |  |
|-----------------------------------------------------------|------------------|--|--------------|----------------------------------------------------------------------------------------------------------------------------|---------------------------------------------------------|-----|----------|----------|---------------|---------|------------|--|
| REV.                                                      | DATE REVIEWED BY |  | CHANGES MADE | THE INFORMATION CONTAINED IN THIS DRAWING IS THE SOLE PROPERTY OF UNI-GRIP, INC., ANY                                      | DIMENSIONS ARE IN INCHES<br>TOLERANCES PER ARPM CLASS 3 |     |          | SD-311   |               |         |            |  |
| A<br>R                                                    |                  |  |              | REPRODUCTION IN PART OR AS A WHOLE WITHOUT THE WRITTEN PERMISSION OF UNI-GRIP,INC. IS PROHIBITED.  DOCUMENT CONTROL NUMBER | WEIGHT 0.530 LB/FT                                      |     |          |          |               |         |            |  |
| C                                                         |                  |  |              |                                                                                                                            | ASTM D1056                                              | •   |          | DWG. NO. |               |         | REV        |  |
| D                                                         |                  |  |              |                                                                                                                            | ASTM D2000                                              |     | Δ        |          | UG-1-RE-044   | Ā       |            |  |
| Е                                                         |                  |  |              | UG-1-EN-001-FR-(103018)                                                                                                    |                                                         | N/A |          |          |               |         | <i>,</i> , |  |
| P:\Engineering\Prints\Rubber Extrusion\SD-311 UG-1-RE-044 |                  |  |              |                                                                                                                            |                                                         | 1:1 | DR. BY C | VENT     | DATE 7/9/2019 | SHEET 1 | OF 1       |  |