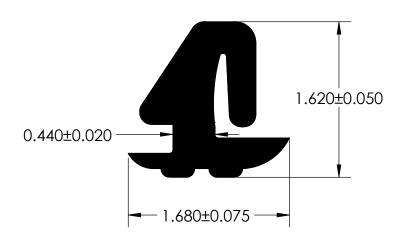

NOTES:

1) CLOSED CELL EPDM SPONGE RUBBER (0.750 G/CM<sup>3</sup>)

## UNI-GRIP, INC.

9823 STATE ROUTE 53 N UPPER SANDUSKY, OHIO 43351

| REVISION BLOCK                                            |                  |  |              | PROPRIETARY AND CONFIDENTIAL:                                                                                              | UNLESS OTHERWISE SPECIFIED:                             |     | TITLE:   |          |               |         |            |  |
|-----------------------------------------------------------|------------------|--|--------------|----------------------------------------------------------------------------------------------------------------------------|---------------------------------------------------------|-----|----------|----------|---------------|---------|------------|--|
| REV.                                                      | DATE REVIEWED BY |  | CHANGES MADE | THE INFORMATION CONTAINED IN THIS DRAWING IS THE SOLE PROPERTY OF UNI-GRIP, INC., ANY                                      | DIMENSIONS ARE IN INCHES<br>TOLERANCES PER ARPM CLASS 3 |     |          | SD-311   |               |         |            |  |
| A<br>R                                                    |                  |  |              | REPRODUCTION IN PART OR AS A WHOLE WITHOUT THE WRITTEN PERMISSION OF UNI-GRIP,INC. IS PROHIBITED.  DOCUMENT CONTROL NUMBER | WEIGHT 0.530 LB/FT                                      |     |          |          |               |         |            |  |
| C                                                         |                  |  |              |                                                                                                                            | ASTM D1056                                              | •   |          | DWG. NO. |               |         | REV        |  |
| D                                                         |                  |  |              |                                                                                                                            | ASTM D2000                                              |     | Δ        |          | UG-1-RE-044   | Ā       |            |  |
| Е                                                         |                  |  |              | UG-1-EN-001-FR-(103018)                                                                                                    |                                                         | N/A |          |          |               |         | <i>,</i> , |  |
| P:\Engineering\Prints\Rubber Extrusion\SD-311 UG-1-RE-044 |                  |  |              |                                                                                                                            |                                                         | 1:1 | DR. BY C | VENT     | DATE 7/9/2019 | SHEET 1 | OF 1       |  |