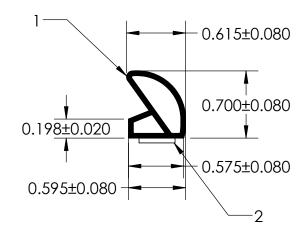

## NOTES:

- 1) CLOSED CELL EPDM SPONGE RUBBER (0.750 G/CM<sup>3</sup>)
- 2) 3/8" ST-1200 3M HEAT ACTIVATED TAPE (0.006 LB/FT)

| REVISION BLOCK |                                                                            |                         |  | PROPRIETARY AND CONFIDENTIAL:                                                                                     | : UNLESS OTHERWISE SPECIFIED:                           |     | TITLE:   |                |    |             |       |          |
|----------------|----------------------------------------------------------------------------|-------------------------|--|-------------------------------------------------------------------------------------------------------------------|---------------------------------------------------------|-----|----------|----------------|----|-------------|-------|----------|
| REV.           | DATE                                                                       | DATE R. By CHANGES MADE |  | THE INFORMATION CONTAINED IN THIS DRAWING IS THE SOLE PROPERTY OF UNI-GRIP, INC. ANY REPRODUCTION IN PART OR AS A | DIMENSIONS ARE IN INCHES<br>TOLERANCES PER ARPM CLASS 2 |     |          | SD-315-T       |    |             |       |          |
| Α              |                                                                            |                         |  |                                                                                                                   |                                                         |     |          |                |    |             |       |          |
| В              |                                                                            |                         |  | WHOLE WITHOUT THE WRITEN PERMISSION OF UNI-GRIP,INC. IS PROHIBITED.                                               | 0.068 LB/FT                                             |     |          |                |    |             |       |          |
| С              |                                                                            |                         |  |                                                                                                                   | ASTM D1056                                              | 2A4 | SIZE     | DWG. NO.       |    |             | REV   |          |
| D              |                                                                            |                         |  | DOCUMENT CONTROL NUMBER                                                                                           | OCUMENT CONTROL NUMBER ASTM D2000 A UG-                 |     | UG-1-    | -TS-375-TP-188 |    |             |       |          |
| Е              |                                                                            |                         |  | UG-1-EN-001-FR-(080918)                                                                                           |                                                         | N/A |          |                |    |             |       |          |
| P:\E           | P:\Engineering\Prints\Master Prints\Tape Seals\SD-315-T UG-1-TS-375-TP-188 |                         |  |                                                                                                                   |                                                         | 1:1 | DR. BY C | . VENT         | DA | ™ 3/31/2021 | SHEET | Г 1 OF 1 |