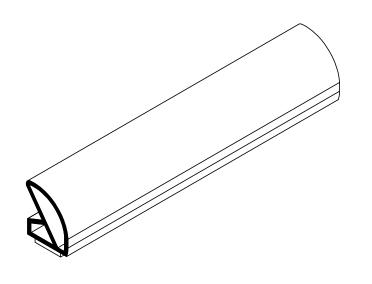

## NOTES:

- 1) CLOSED CELL EPDM SPONGE RUBBER (0.750 G/CM<sup>3</sup>)
- 2) 3/8" ST-1200 3M HEAT ACTIVATED TAPE (0.006 LB/FT)

| REVISION BLOCK |                                                                            |                         |  | PROPRIETARY AND CONFIDENTIAL:                                                                                     | : UNLESS OTHERWISE SPECIFIED:                           |     | TITLE:   |                |    |             |       |          |
|----------------|----------------------------------------------------------------------------|-------------------------|--|-------------------------------------------------------------------------------------------------------------------|---------------------------------------------------------|-----|----------|----------------|----|-------------|-------|----------|
| REV.           | DATE                                                                       | DATE R. By CHANGES MADE |  | THE INFORMATION CONTAINED IN THIS DRAWING IS THE SOLE PROPERTY OF UNI-GRIP, INC. ANY REPRODUCTION IN PART OR AS A | DIMENSIONS ARE IN INCHES<br>TOLERANCES PER ARPM CLASS 2 |     |          | SD-315-T       |    |             |       |          |
| Α              |                                                                            |                         |  |                                                                                                                   |                                                         |     |          |                |    |             |       |          |
| В              |                                                                            |                         |  | WHOLE WITHOUT THE WRITEN PERMISSION OF UNI-GRIP,INC. IS PROHIBITED.                                               | 0.068 LB/FT                                             |     |          |                |    |             |       |          |
| С              |                                                                            |                         |  |                                                                                                                   | ASTM D1056                                              | 2A4 | SIZE     | DWG. NO.       |    |             | REV   |          |
| D              |                                                                            |                         |  | DOCUMENT CONTROL NUMBER                                                                                           | OCUMENT CONTROL NUMBER ASTM D2000 A UG-                 |     | UG-1-    | -TS-375-TP-188 |    |             |       |          |
| Е              |                                                                            |                         |  | UG-1-EN-001-FR-(080918)                                                                                           |                                                         | N/A |          |                |    |             |       |          |
| P:\E           | P:\Engineering\Prints\Master Prints\Tape Seals\SD-315-T UG-1-TS-375-TP-188 |                         |  |                                                                                                                   |                                                         | 1:1 | DR. BY C | . VENT         | DA | ™ 3/31/2021 | SHEET | Г 1 OF 1 |