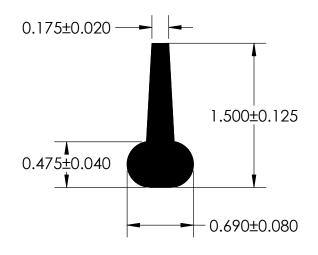

NOTES:

1) CLOSED CELL EPDM SPONGE RUBBEER (0.750 G/CM<sup>3</sup>)

| REVISION BLOCK                                            |      |             |              | PROPRIETARY AND CONFIDENTIAL:                                                       | ARY AND CONFIDENTIAL: UNLESS OTHERWISE SPECIFIED:       |     | TITLE: |             |                |         |      |
|-----------------------------------------------------------|------|-------------|--------------|-------------------------------------------------------------------------------------|---------------------------------------------------------|-----|--------|-------------|----------------|---------|------|
| REV.                                                      | DATE | REVIEWED BY | CHANGES MADE | THE INFORMATION CONTAINED IN THIS DRAWING IS THE SOLE PROPERTY OF UNI-GRIP.INC. ANY | DIMENSIONS ARE IN INCHES<br>TOLERANCES PER ARPM CLASS 3 |     |        | SD-320      |                |         |      |
| В                                                         |      |             |              | REPRODUCTION IN PART OR AS A WHOLE WITHOUT THE WRITTEN                              | WEIGHT 0.162 LB/FT                                      |     |        |             |                |         |      |
| C                                                         |      |             |              | PERMISSION OF UNI-GRIP,INC. IS PROHIBITED.                                          | ASTM D1056                                              | 2A4 | SIZE   | DWG. NO.    |                |         | REV  |
| D                                                         |      |             |              | DOCUMENT CONTROL NUMBER UG-1-EN-001-FR-(103018)                                     | ASTM D2000 N/A                                          | Α   |        | UG-1-RE-071 |                |         |      |
| P:\Engineering\Prints\Rubber Extrusion\SD-320 UG-1-RE-071 |      |             |              |                                                                                     | SCALE:                                                  | 1:1 | DR. BY | . VENT      | DATE 3/25/2020 | SHEET 1 | OF 1 |