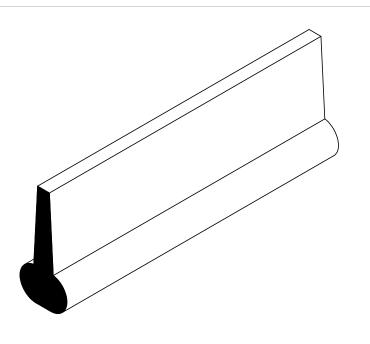

NOTES:

1) CLOSED CELL EPDM SPONGE RUBBEER (0.750 G/CM<sup>3</sup>)

| REVISION BLOCK                                            |      |             |              | PROPRIETARY AND CONFIDENTIAL:                                                       | ARY AND CONFIDENTIAL: UNLESS OTHERWISE SPECIFIED:       |     | TITLE: |             |                |         |      |
|-----------------------------------------------------------|------|-------------|--------------|-------------------------------------------------------------------------------------|---------------------------------------------------------|-----|--------|-------------|----------------|---------|------|
| REV.                                                      | DATE | REVIEWED BY | CHANGES MADE | THE INFORMATION CONTAINED IN THIS DRAWING IS THE SOLE PROPERTY OF UNI-GRIP.INC. ANY | DIMENSIONS ARE IN INCHES<br>TOLERANCES PER ARPM CLASS 3 |     |        | SD-320      |                |         |      |
| В                                                         |      |             |              | REPRODUCTION IN PART OR AS A WHOLE WITHOUT THE WRITTEN                              | WEIGHT 0.162 LB/FT                                      |     |        |             |                |         |      |
| C                                                         |      |             |              | PERMISSION OF UNI-GRIP,INC. IS PROHIBITED.                                          | ASTM D1056                                              | 2A4 | SIZE   | DWG. NO.    |                |         | REV  |
| D                                                         |      |             |              | DOCUMENT CONTROL NUMBER UG-1-EN-001-FR-(103018)                                     | ASTM D2000 N/A                                          | Α   |        | UG-1-RE-071 |                |         |      |
| P:\Engineering\Prints\Rubber Extrusion\SD-320 UG-1-RE-071 |      |             |              |                                                                                     | SCALE:                                                  | 1:1 | DR. BY | . VENT      | DATE 3/25/2020 | SHEET 1 | OF 1 |