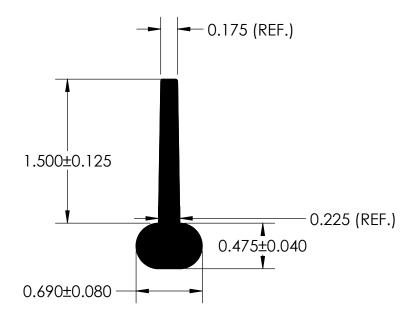

NOTE:

1) CLOSED CELL EPDM SPONGE RUBBER (0.750 G/CM<sup>3</sup>)

9823 STATE ROUTE 53 N UPPER SANDUSKY, OHIO 43351

| REVISION BLOCK |                                                          |             |              | PROPRIETARY AND CONFIDENTIAL:                                                         | : UNLESS OTHERWISE SPECIFIED:                           |           | : TITLE: |             |                |       |        |
|----------------|----------------------------------------------------------|-------------|--------------|---------------------------------------------------------------------------------------|---------------------------------------------------------|-----------|----------|-------------|----------------|-------|--------|
| REV.           | DATE                                                     | REVIEWED BY | CHANGES MADE | THE INFORMATION CONTAINED IN THIS DRAWING IS THE SOLE PROPERTY OF UNI-GRIP, INC., ANY | DIMENSIONS ARE IN INCHES<br>TOLERANCES PER ARPM CLASS 3 |           | 3        | SD-321      |                |       |        |
| Α              |                                                          |             |              | REPRODUCTION IN PART OR AS A                                                          | WEIGHT 0.248 LB/FT                                      |           |          |             |                |       |        |
| В              |                                                          |             |              | WHOLE WITHOUT THE WRITTEN PERMISSION OF UNI-GRIP.INC. IS                              |                                                         |           |          |             |                |       |        |
| С              |                                                          |             |              | PROHIBITED.                                                                           | ASTM D1056                                              | 2A4       | SIZE     | DWG. NO.    |                |       | REV    |
| D              |                                                          |             |              | DOCUMENT CONTROL NUMBER                                                               | ) ASTM D2000 N/A                                        | $ \Delta$ |          | UG-1-RE-069 |                |       |        |
| E              |                                                          |             |              | UG-1-EN-001-FR-(103018)                                                               |                                                         |           |          |             |                |       |        |
| P:\En          | P:\Engineering\Prints\Rubber Extrusion\SD-321 UG-1RE-069 |             |              |                                                                                       |                                                         | 1:1       | DR. BY C | . VENT      | DATE 3/25/2020 | SHEET | 1 OF 1 |