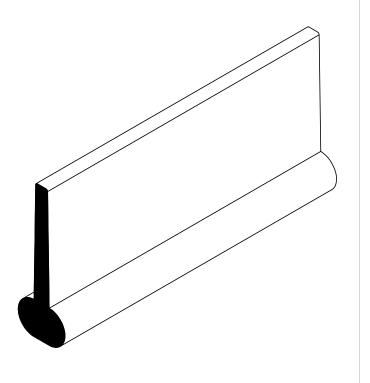

NOTE:

1) CLOSED CELL EPDM SPONGE RUBBER (0.750 G/CM<sup>3</sup>)

9823 STATE ROUTE 53 N UPPER SANDUSKY, OHIO 43351

| REVISION BLOCK |                                                          |             |              | PROPRIETARY AND CONFIDENTIAL:                                                         | : UNLESS OTHERWISE SPECIFIED:                           |           | : TITLE: |             |                |       |        |
|----------------|----------------------------------------------------------|-------------|--------------|---------------------------------------------------------------------------------------|---------------------------------------------------------|-----------|----------|-------------|----------------|-------|--------|
| REV.           | DATE                                                     | REVIEWED BY | CHANGES MADE | THE INFORMATION CONTAINED IN THIS DRAWING IS THE SOLE PROPERTY OF UNI-GRIP, INC., ANY | DIMENSIONS ARE IN INCHES<br>TOLERANCES PER ARPM CLASS 3 |           | 3        | SD-321      |                |       |        |
| Α              |                                                          |             |              | REPRODUCTION IN PART OR AS A                                                          | WEIGHT 0.248 LB/FT                                      |           |          |             |                |       |        |
| В              |                                                          |             |              | WHOLE WITHOUT THE WRITTEN PERMISSION OF UNI-GRIP.INC. IS                              |                                                         |           |          |             |                |       |        |
| С              |                                                          |             |              | PROHIBITED.                                                                           | ASTM D1056                                              | 2A4       | SIZE     | DWG. NO.    |                |       | REV    |
| D              |                                                          |             |              | DOCUMENT CONTROL NUMBER                                                               | ) ASTM D2000 N/A                                        | $ \Delta$ |          | UG-1-RE-069 |                |       |        |
| E              |                                                          |             |              | UG-1-EN-001-FR-(103018)                                                               |                                                         |           |          |             |                |       |        |
| P:\En          | P:\Engineering\Prints\Rubber Extrusion\SD-321 UG-1RE-069 |             |              |                                                                                       |                                                         | 1:1       | DR. BY C | . VENT      | DATE 3/25/2020 | SHEET | 1 OF 1 |