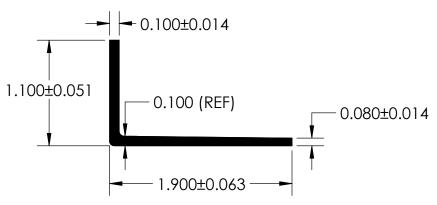

## NOTES:

1) CLOSED CELL EPDM SPONGE RUBBER (0.750 G/CM<sup>3</sup>)

## UNI-GRIP, INC.

9823 STATE ROUTE 53 N UPPER SANDUSKY, OHIO 43351

| revision block                                            |      |                         |  | PROPRIETARY AND CONFIDENTIAL:                                                       | UNLESS OTHERWISE SPECIFIED:                             |     | TITLE:   |          |                |       |            |
|-----------------------------------------------------------|------|-------------------------|--|-------------------------------------------------------------------------------------|---------------------------------------------------------|-----|----------|----------|----------------|-------|------------|
| REV.                                                      | DATE | REVIEWED BY CHANGES MAD |  | THE INFORMATION CONTAINED IN THIS DRAWING IS THE SOLE PROPERTY OF UNI-GRIP.INC. ANY | DIMENSIONS ARE IN INCHES<br>TOLERANCES PER ARPM CLASS 3 |     |          | SD-336   |                |       |            |
| Α                                                         |      |                         |  | REPRODUCTION IN PART OR AS A                                                        | WEIGHT                                                  |     | -        |          |                |       |            |
| В                                                         |      |                         |  | WHOLE WITHOUT THE WRITTEN PERMISSION OF UNI-GRIP, INC., IS                          | 0.093 LB/FT                                             |     |          |          |                |       |            |
| С                                                         |      |                         |  | PROHIBITED.                                                                         | ASTM D1056                                              | 2A4 | SIZE     | DWG. NO. |                |       | REV        |
| D                                                         |      |                         |  | DOCUMENT CONTROL NUMBER                                                             | ASTM D2000                                              |     | Δ        |          | UG-1-RE-045    |       | Α          |
| E                                                         |      |                         |  | UG-1-EN-001-FR-(103018)                                                             |                                                         | N/A |          |          |                |       | <i>,</i> , |
| P:\Engineering\Prints\Rubber Extrusion\SD-336 UG-1-RE-045 |      |                         |  |                                                                                     | SCALE:                                                  | 1:1 | DR. BY C | . VENT   | DATE 7/10/2019 | SHEET | 1 OF 1     |