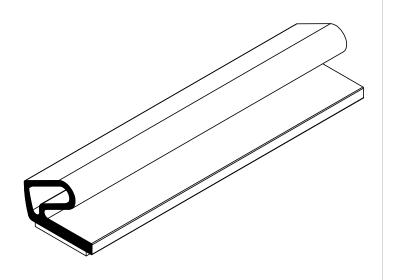

## NOTES:

- 1) CLOSED CELL EPDM SPONGE RUBBER (0.750 G/CM<sup>3</sup>)
- 2) 3/4" ST-1200 3M HEAT ACTIVATED TAPE (0.013 LB/FT)

| revision block                                               |      |             |              | PROPRIETARY AND CONFIDENTIAL:                                                       | UNLESS OTHERWISE SPECIFIED:                             |            | TITLE:   |                    |         |         |       |        |
|--------------------------------------------------------------|------|-------------|--------------|-------------------------------------------------------------------------------------|---------------------------------------------------------|------------|----------|--------------------|---------|---------|-------|--------|
| REV.                                                         | DATE | REVIEWED BY | CHANGES MADE | THE INFORMATION CONTAINED IN THIS DRAWING IS THE SOLE PROPERTY OF UNI-GRIP,INC. ANY | DIMENSIONS ARE IN INCHES<br>TOLERANCES PER ARPM CLASS 3 |            |          | SD-340-T           |         |         |       |        |
| Α                                                            |      |             |              | REPRODUCTION IN PART OR AS A WHOLE WITHOUT THE WRITTEN                              | WEIGHT                                                  | 000 LD /FT |          |                    |         |         |       |        |
| В                                                            |      |             |              | PERMISSION OF UNI-GRIP, INC. IS                                                     | 0.098 LB/FT                                             |            |          |                    |         |         |       |        |
| С                                                            |      |             |              | PROHIBITED.                                                                         | ASTM D1056                                              | 2A4        | SIZE     | DWG. N             | 10.     |         |       | REV    |
| D                                                            |      |             |              | DOCUMENT CONTROL NUMBER                                                             | ASTM D2000                                              |            | - Δ      | UG-1-TS-750-TP-132 |         |         |       |        |
| E                                                            |      |             |              | UG-1-EN-001-FR-(103018)                                                             |                                                         | N/A        |          |                    |         |         |       |        |
| P:\Engineering\Prints\Tape Seals\SD-340-T UG-1-TS-750-TP-132 |      |             |              |                                                                                     |                                                         | 1:1        | DR. BY C | . VENT             | DATE 1/ | 20/2020 | SHEET | 1 OF 1 |