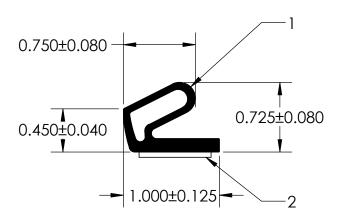

## NOTES:

- 1) CLOSED CELL EPDM SPONGE RUBBER (0.750 G/CM<sup>3</sup>)
- 2) 3/4" ST-1200 3M HEAT ACTIVATED TAPE (0.013 LB/FT)

| revision block                                               |      |             |              | PROPRIETARY AND CONFIDENTIAL:                                                       | UNLESS OTHERWISE SPECIFIED:                             |            | TITLE:   |                    |         |         |       |        |
|--------------------------------------------------------------|------|-------------|--------------|-------------------------------------------------------------------------------------|---------------------------------------------------------|------------|----------|--------------------|---------|---------|-------|--------|
| REV.                                                         | DATE | REVIEWED BY | CHANGES MADE | THE INFORMATION CONTAINED IN THIS DRAWING IS THE SOLE PROPERTY OF UNI-GRIP,INC. ANY | DIMENSIONS ARE IN INCHES<br>TOLERANCES PER ARPM CLASS 3 |            |          | SD-340-T           |         |         |       |        |
| Α                                                            |      |             |              | REPRODUCTION IN PART OR AS A WHOLE WITHOUT THE WRITTEN                              | WEIGHT                                                  | 000 LD /FT |          |                    |         |         |       |        |
| В                                                            |      |             |              | PERMISSION OF UNI-GRIP, INC. IS                                                     | 0.098 LB/FT                                             |            |          |                    |         |         |       |        |
| С                                                            |      |             |              | PROHIBITED.                                                                         | ASTM D1056                                              | 2A4        | SIZE     | DWG. N             | 10.     |         |       | REV    |
| D                                                            |      |             |              | DOCUMENT CONTROL NUMBER                                                             | ASTM D2000                                              |            | - Δ      | UG-1-TS-750-TP-132 |         |         |       |        |
| E                                                            |      |             |              | UG-1-EN-001-FR-(103018)                                                             |                                                         | N/A        |          |                    |         |         |       |        |
| P:\Engineering\Prints\Tape Seals\SD-340-T UG-1-TS-750-TP-132 |      |             |              |                                                                                     |                                                         | 1:1        | DR. BY C | . VENT             | DATE 1/ | 20/2020 | SHEET | 1 OF 1 |