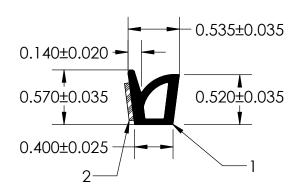

## NOTES:

- 1) CLOSED CELL EPDM SPONGE RUBBER (0.750 G/CM<sup>3</sup>)
- 2) 3/8" ST-1200 3M HEAT ACTIVATED TAPE (0.006 LB/FT)

## UNI-GRIP, INC.

9823 STATE ROUTE 53 N UPPER SANDUSKY, OHIO 43351

| REVISION BLOCK                                               |      |                          |  | PROPRIETARY AND CONFIDENTIAL:                                                       | UNLESS OTHERWISE SPECIFIED:                             |     | TITLE:   |          |                    |                    |        |
|--------------------------------------------------------------|------|--------------------------|--|-------------------------------------------------------------------------------------|---------------------------------------------------------|-----|----------|----------|--------------------|--------------------|--------|
| REV.                                                         | DATE | REVIEWED BY CHANGES MADE |  | THE INFORMATION CONTAINED IN THIS DRAWING IS THE SOLE PROPERTY OF UNI-GRIP.INC. ANY | DIMENSIONS ARE IN INCHES<br>TOLERANCES PER ARPM CLASS 3 |     |          | SD-347-T |                    |                    |        |
| А                                                            |      |                          |  | REPRODUCTION IN PART OR AS A WHOLE WITHOUT THE WRITTEN                              | weight .062 LB/FT                                       |     |          |          | <b>.</b>           |                    |        |
| В                                                            |      |                          |  | PERMISSION OF UNI-GRIP,INC. IS                                                      |                                                         |     |          |          |                    |                    |        |
| С                                                            |      |                          |  | PROHIBITED.                                                                         | ASTM D1056                                              | 2A5 | SIZE     | DWG. NO. | DWG. NO. REV       |                    |        |
| D                                                            |      |                          |  | DOCUMENT CONTROL NUMBER                                                             | ASTM D2000                                              |     | Δ        | U        | IG-1-TS-375-TP-136 | -136 📗 🛕           |        |
| E                                                            |      |                          |  | UG-1-EN-001-FR-(103018)                                                             | N/A                                                     |     |          |          |                    | , , , <sub> </sub> |        |
| P:\Engineering\Prints\Tape Seals\SD-347-T UG-1-TS-375-TP-136 |      |                          |  |                                                                                     | SCALE:                                                  | 1:1 | DR. BY C | . VENT   | DATE 2/4/2020      | SHEET              | 1 OF 1 |