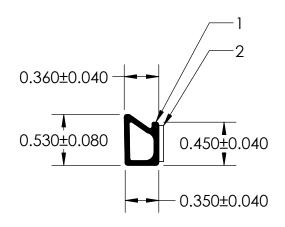

## NOTES:

- 1) CLOSED CELL EPDM SPONGE RUBBER (0.750 G/CM<sup>3</sup>)
- 2) 3/8" ST-12000 3M HEAT ACTIVATED TAPE (0.006 LB/FT)

| REVISION BLOCK |           |              |                | PROPRIETARY AND CONFIDENTIAL:                                                         | : UNLESS OTHERWISE SPECIFIED:                           |          | TITLE: |                |                    |      |          |
|----------------|-----------|--------------|----------------|---------------------------------------------------------------------------------------|---------------------------------------------------------|----------|--------|----------------|--------------------|------|----------|
| REV.           | DATE      | REVIEWED BY  | CHANGES MADE   | THE INFORMATION CONTAINED IN THIS DRAWING IS THE SOLE PROPERTY OF UNI-GRIP.INC. ANY   | DIMENSIONS ARE IN INCHES<br>TOLERANCES PER ARPM CLASS 3 |          |        | SD-350-T       |                    |      |          |
| В              |           |              |                | REPRODUCTION IN PART OR AS A WHOLE WITHOUT THE WRITTEN PERMISSION OF UNI-GRIP.INC. IS | 0.033 LB/FT                                             |          |        |                |                    |      |          |
| С              |           |              |                | PROHIBITED.                                                                           | ASTM D1056                                              | 2A4      | SIZE   | DWG. NO        | - •                | REV  |          |
| D<br>E         |           |              |                | DOCUMENT CONTROL NUMBER UG-1-EN-001-FR-(103018)                                       | ASTM D2000                                              | N/A      |        |                | UG-1-TS-375-TP-147 | /    | $A \mid$ |
| P:\En          | gineering | \Prints\Tape | -TS-375-TP-147 | SCALE:                                                                                | 1:1                                                     | DR. BY C | . VENT | DATE 3/31/2020 | SHEET 1 C          | OF 1 |          |