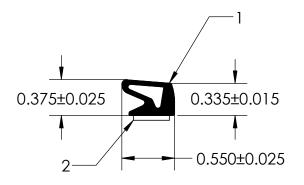

## NOTES:

- 1) CLOSED CELL EPDM SPONGE RUBBER (0.750 G/CM<sup>3</sup>)
- 2) 3/8" 3M ST-1200 HEAT ACTIVATED TAPE (0.006 LB/FT)

## UNI-GRIP, INC.

9823 STATE ROUTE 53 N UPPER SANDUSKY, OHIO 43351

| REVISION BLOCK |           |              |                     | PROPRIETARY AND CONFIDENTIAL: | UNLESS OTHERWISE SPECIFIED:                             | TITLE:  | TITLE:                 |              |  |
|----------------|-----------|--------------|---------------------|-------------------------------|---------------------------------------------------------|---------|------------------------|--------------|--|
| REV.           | DATE      | REVIEWED BY  | CHANGES MADE        | T KOHIBITED.                  | DIMENSIONS ARE IN INCHES<br>TOLERANCES PER ARPM CLASS 3 |         | SD-352 IT              |              |  |
| В              |           |              |                     |                               | WEIGHT 0.047 LB/FT                                      |         |                        |              |  |
| С              |           |              |                     |                               | ASTM D1056 2A4                                          | SIZE DV |                        | REV          |  |
| D<br>E         |           |              |                     |                               | ASTM D2000 N/A                                          |         | UG-1-TS-375-TP-100     | A            |  |
| P:\En          | gineering | \Prints\Tape | Seals\SD-352 IT UG- | 1-TS-375-TP-100               | SCALE: 1:1                                              | DR. BY  | C. VENT DATE 11/7/2018 | SHEET 1 OF 1 |  |