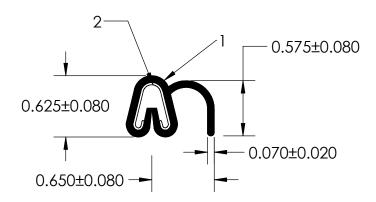

## NOTES:

- 1) CLOSED CELL SPONGE RUBBER (DENSITY 0.699 G/CM<sup>3</sup>)
- 2) SD-487 SPRING STEEL CARRIER (0.030 LB/FT)

|                                                             | PROPRIETARY AND CONFIDENTIAL:                                                                                                                                                         | UNLESS OTHERWISE SPECIFIED:                             | TITLE:   |                      |              |
|-------------------------------------------------------------|---------------------------------------------------------------------------------------------------------------------------------------------------------------------------------------|---------------------------------------------------------|----------|----------------------|--------------|
|                                                             | THE INFORMATION CONTAINED IN THIS DRAWING IS THE SOLE PROPERTY OF UNI-GRIP,INC. ANY REPRODUCTION IN PART OR AS A WHOLE WITHOUT THE WRITTEN PERMISSION OF UNI-GRIP,INC. IS PROHIBITED. | DIMENSIONS ARE IN INCHES<br>TOLERANCES PER ARPM CLASS 3 | SD-352   |                      |              |
|                                                             |                                                                                                                                                                                       | WEIGHT 0.111 LB/FT                                      |          |                      |              |
|                                                             |                                                                                                                                                                                       | ASTM D1056 2A3                                          | SIZE     | DWG. NO.             | REV          |
|                                                             | DOCUMENT CONTROL NUMBER UG-1-EN-001-FR-(111416)                                                                                                                                       | ASTM D2000 N/A                                          | Α        | UG-1-FL-487-ST-027   | A            |
| P:\Engineering\Prints\ Flap Seals\SD-352 UG-1-FL-487-ST-027 |                                                                                                                                                                                       | SCALE: 1:1                                              | DR. BY C | .VENT DATE 10/5/2017 | SHEET 1 OF 1 |