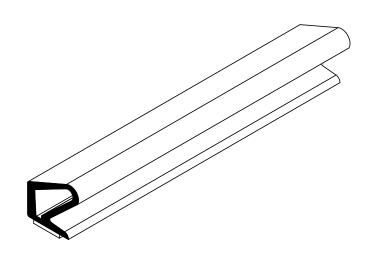

## NOTES:

- 1) CLOSED CELL EPDM SPONGE RUBBER (0.750 G/CM<sup>3</sup>)
- 2) 3/8" ST-1200 3M HEAT ACTIVATED TAPE (0.006 LB/FT)

| REVISION BLOCK |                |                  |                               | PROPRIETARY AND CONFIDENTIAL: UNLESS OTHERWISE SPECIFIED:                             |                                                                           | TITLE: |        |          |                   |              |
|----------------|----------------|------------------|-------------------------------|---------------------------------------------------------------------------------------|---------------------------------------------------------------------------|--------|--------|----------|-------------------|--------------|
| REV.           | DATE<br>7/8/20 | REVIEWED BY G.S. | CHANGES MADE<br>REMOVED THE I | THE INFORMATION CONTAINED IN THIS DRAWING IS THE SOLE PROPERTY OF UNI-GRIP,INC. ANY   | DIMENSIONS ARE IN INCHES TOLERANCES PER ARPM CLASS 3  WEIGHT  0.068 LB/FT |        |        | SD-354-T |                   |              |
| В              | 770720         | 0.5.             | KEMO VED ITIET                | REPRODUCTION IN PART OR AS A WHOLE WITHOUT THE WRITTEN PERMISSION OF UNI-GRIP.INC. IS |                                                                           |        |        |          |                   |              |
| С              |                |                  |                               | PROHIBITED.                                                                           | ASTM D1056                                                                | 2A4    | SIZE   | DWG. NO. |                   | REV          |
| D              |                |                  |                               | DOCUMENT CONTROL NUMBER UG-1-EN-001-FR-(103018)                                       | ASTM D2000                                                                | N/A    | Α      | UG       | G-1-TS-375-TP-109 | A            |
| P:\E           | ngineering     | \Prints\Tape     | e Seals\SD-354-IT UG-1        | -TS-375-TP-109                                                                        | SCALE:                                                                    | 1:1    | DR. BY | . VENT   | DATE 3/25/2019    | SHEET 1 OF 1 |