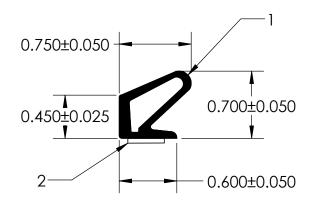

## NOTES:

- 1) CLOSED CELL EPDM SPONGE RUBBER (0.750 G/CM<sup>3</sup>)
- 2) 3/8" ST-1200 3M HEAT ACTIVATED TAPE (0.006 LB/FT)

| REVISION BLOCK |                |                  |                               | PROPRIETARY AND CONFIDENTIAL: UNLESS OTHERWISE SPECIFIED:                             |                                                                           | TITLE: |        |          |                   |              |
|----------------|----------------|------------------|-------------------------------|---------------------------------------------------------------------------------------|---------------------------------------------------------------------------|--------|--------|----------|-------------------|--------------|
| REV.           | DATE<br>7/8/20 | REVIEWED BY G.S. | CHANGES MADE<br>REMOVED THE I | THE INFORMATION CONTAINED IN THIS DRAWING IS THE SOLE PROPERTY OF UNI-GRIP,INC. ANY   | DIMENSIONS ARE IN INCHES TOLERANCES PER ARPM CLASS 3  WEIGHT  0.068 LB/FT |        |        | SD-354-T |                   |              |
| В              | 770720         | 0.5.             | KEMO VED ITIET                | REPRODUCTION IN PART OR AS A WHOLE WITHOUT THE WRITTEN PERMISSION OF UNI-GRIP.INC. IS |                                                                           |        |        |          |                   |              |
| С              |                |                  |                               | PROHIBITED.                                                                           | ASTM D1056                                                                | 2A4    | SIZE   | DWG. NO. |                   | REV          |
| D              |                |                  |                               | DOCUMENT CONTROL NUMBER UG-1-EN-001-FR-(103018)                                       | ASTM D2000                                                                | N/A    | Α      | UG       | G-1-TS-375-TP-109 | A            |
| P:\E           | ngineering     | \Prints\Tape     | e Seals\SD-354-IT UG-1        | -TS-375-TP-109                                                                        | SCALE:                                                                    | 1:1    | DR. BY | . VENT   | DATE 3/25/2019    | SHEET 1 OF 1 |