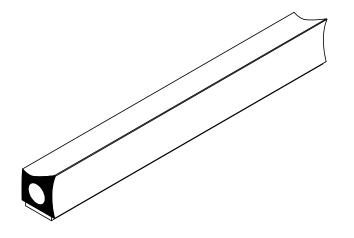

## NOTES:

- 1) CLOSED CELL EPDM SPONGE RUBBER (0.750 G/CM<sup>3</sup>)
- 2) 3/8" ST-1200 3M HEAT ACTIVATED TAPE (0.006 LB/FT)