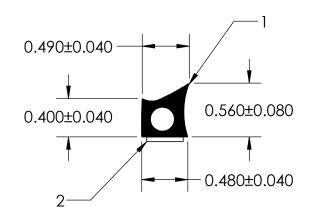

## NOTES:

- 1) CLOSED CELL EPDM SPONGE RUBBER (0.750 G/CM<sup>3</sup>)
- 2) 3/8" ST-1200 3M HEAT ACTIVATED TAPE (0.006 LB/FT)