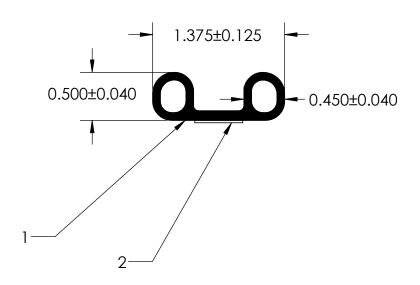

## NOTES:

- 1) CLOSED CELL EPDM SPONGE RUBBER (0.505 G/CM<sup>3</sup>)
- 2) 1/2" PAPER TAPE (0.003 LB/FT)

## UNI-GRIP, INC.

9823 STATE ROUTE 53 N UPPER SANDUSKY, OHIO 43351

|                                                | PROPRIETARY AND CONFIDENTIAL:                                                         | UNLESS OTHERWISE SPECIFIED:                             | TITLE:    |                        |              |
|------------------------------------------------|---------------------------------------------------------------------------------------|---------------------------------------------------------|-----------|------------------------|--------------|
|                                                | THE INFORMATION CONTAINED IN THIS DRAWING IS THE SOLE PROPERTY OF UNI-GRIP,INC. ANY   | DIMENSIONS ARE IN INCHES<br>TOLERANCES PER ARPM CLASS 3 |           | SD-413-PT              |              |
|                                                | REPRODUCTION IN PART OR AS A WHOLE WITHOUT THE WRITTEN PERMISSION OF UNI-GRIP.INC. IS | 0.065 LB/FT                                             |           |                        |              |
|                                                | PROHIBITED.                                                                           | ASTM D1056 2A3                                          | SIZE      | DWG. NO.               | REV          |
|                                                | DOCUMENT CONTROL NUMBER UG-1-EN-001-FR-(111416)                                       | ASTM D2000 N/A                                          | A         | UG-1-TS-500-PT-041     | A            |
| P:\Engineering\Prints\Tape Seals\SD-413-PT UG- | 1-TS-500-PT-041                                                                       | SCALE: 1:1                                              | DR. BY L. | . CLARK DATE 8/30/2017 | SHEET 1 OF 1 |
| 5                                              | 4                                                                                     | 3                                                       |           | 2                      | ,            |