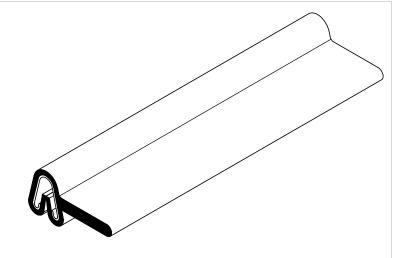

## NOTES:

- 1) CLOSED CELL EPDM SPONGE RUBBER (0.700 LB/FT) 2) SD-487 SPRING STEEL CARRIER (0.030 LB/FT)

|                                                            | PROPRIETARY AND CONFIDENTIAL:                                                                                                                                                                                                             | UNLESS OTHERWISE SPECIFIED:                             | TITLE:    |                                  |              |
|------------------------------------------------------------|-------------------------------------------------------------------------------------------------------------------------------------------------------------------------------------------------------------------------------------------|---------------------------------------------------------|-----------|----------------------------------|--------------|
|                                                            | THE INFORMATION CONTAINED IN THIS DRAWING IS THE SOLE PROPERTY OF UNI-GRIP, INC. ANY REPRODUCTION IN PART OR AS A WHOLE WITHOUT THE WRITTEN PERMISSION OF UNI-GRIP, INC. IS PROHIBITED.  DOCUMENT CONTROL NUMBER  UG-1-EN-001-FR-(111416) | DIMENSIONS ARE IN INCHES<br>TOLERANCES PER ARPM CLASS 3 |           | SD-497                           |              |
|                                                            |                                                                                                                                                                                                                                           | 0.110 LB/FT                                             |           |                                  |              |
|                                                            |                                                                                                                                                                                                                                           | ASTM D1056 2A3                                          | SIZE      | DWG. NO. R<br>UG-1-FL-487-ST-037 | REV          |
|                                                            |                                                                                                                                                                                                                                           | ASTM D2000 N/A                                          |           |                                  | A            |
| P:\Engineering\Prints\Flap Seals\SD-497 UG-1-FL-487-ST-037 |                                                                                                                                                                                                                                           | SCALE: 1:1                                              | DR. BY L. | . CLARK DATE 11/21/17            | SHEET 1 OF 1 |