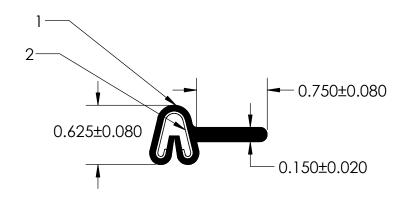

## NOTES:

- 1) CLOSED CELL EPDM SPONGE RUBBER (0.700 LB/FT) 2) SD-487 SPRING STEEL CARRIER (0.030 LB/FT)

|                                                            | PROPRIETARY AND CONFIDENTIAL:                                                                                                                                                                                                             | UNLESS OTHERWISE SPECIFIED:                             | TITLE:    |                                  |              |
|------------------------------------------------------------|-------------------------------------------------------------------------------------------------------------------------------------------------------------------------------------------------------------------------------------------|---------------------------------------------------------|-----------|----------------------------------|--------------|
|                                                            | THE INFORMATION CONTAINED IN THIS DRAWING IS THE SOLE PROPERTY OF UNI-GRIP, INC. ANY REPRODUCTION IN PART OR AS A WHOLE WITHOUT THE WRITTEN PERMISSION OF UNI-GRIP, INC. IS PROHIBITED.  DOCUMENT CONTROL NUMBER  UG-1-EN-001-FR-(111416) | DIMENSIONS ARE IN INCHES<br>TOLERANCES PER ARPM CLASS 3 |           | SD-497                           |              |
|                                                            |                                                                                                                                                                                                                                           | 0.110 LB/FT                                             |           |                                  |              |
|                                                            |                                                                                                                                                                                                                                           | ASTM D1056 2A3                                          | SIZE      | DWG. NO. R<br>UG-1-FL-487-ST-037 | REV          |
|                                                            |                                                                                                                                                                                                                                           | ASTM D2000 N/A                                          |           |                                  | A            |
| P:\Engineering\Prints\Flap Seals\SD-497 UG-1-FL-487-ST-037 |                                                                                                                                                                                                                                           | SCALE: 1:1                                              | DR. BY L. | . CLARK DATE 11/21/17            | SHEET 1 OF 1 |