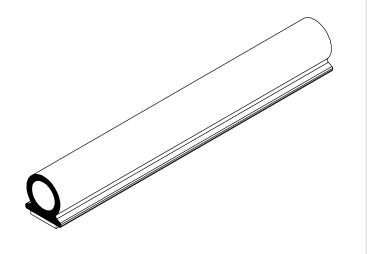

## NOTES:

- 1) CLOSED CELL SPONGE RUBBER (DENSITY 0.544 G/CM<sup>3</sup>)
- 2) 3/8" 3M ST-1200 HEAT ACTIVATED TAPE (0.006 LB/FT)

|                                               | PROPRIETARY AND CONFIDENTIAL:  THE INFORMATION CONTAINED IN THIS DRAWING IS THE SOLE PROPERTY OF UNI-GRIP, INC. ANY REPRODUCTION IN PART OR AS A WHOLE WITHOUT THE WRITTEN PERMISSION OF UNI-GRIP, INC. IS PROHIBITED. | UNLESS OTHERWISE SPECIFIED:  DIMENSIONS ARE IN INCHES TOLERANCES PER ARPM CLASS 3 | TITLE:   | TITLE: SD-501-T |                    |           |         |
|-----------------------------------------------|------------------------------------------------------------------------------------------------------------------------------------------------------------------------------------------------------------------------|-----------------------------------------------------------------------------------|----------|-----------------|--------------------|-----------|---------|
|                                               |                                                                                                                                                                                                                        | 0.036 LB/FT                                                                       |          |                 |                    |           |         |
|                                               |                                                                                                                                                                                                                        | ASTM D1056 2A3                                                                    | SIZE     | DWG. N          |                    | RE        | EV<br>• |
|                                               | DOCUMENT CONTROL NUMBER UG-1-EN-001-FR-(111416)                                                                                                                                                                        | ASTM D2000 N/A                                                                    | A        |                 | UG-1-TS-375-TP-013 | A         |         |
| P:\Engineering\Prints\Tape Seals\SD-501-T UG- | 1-TS-375-TP-013                                                                                                                                                                                                        | SCALE: 1:1                                                                        | DR. BY L | . CLARK         | DATE 1/4/2017      | SHEET 1 O | )F 1    |