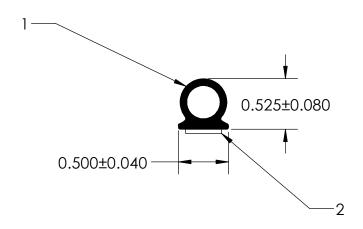

## NOTES:

- 1) CLOSED CELL SPONGE RUBBER (DENSITY 0.544 G/CM<sup>3</sup>)
- 2) 3/8" 3M ST-1200 HEAT ACTIVATED TAPE (0.006 LB/FT)

|                                               | PROPRIETARY AND CONFIDENTIAL:  THE INFORMATION CONTAINED IN THIS DRAWING IS THE SOLE PROPERTY OF UNI-GRIP, INC. ANY REPRODUCTION IN PART OR AS A WHOLE WITHOUT THE WRITTEN PERMISSION OF UNI-GRIP, INC. IS PROHIBITED. | UNLESS OTHERWISE SPECIFIED:  DIMENSIONS ARE IN INCHES TOLERANCES PER ARPM CLASS 3 | TITLE:   | TITLE: SD-501-T |                    |           |         |
|-----------------------------------------------|------------------------------------------------------------------------------------------------------------------------------------------------------------------------------------------------------------------------|-----------------------------------------------------------------------------------|----------|-----------------|--------------------|-----------|---------|
|                                               |                                                                                                                                                                                                                        | 0.036 LB/FT                                                                       |          |                 |                    |           |         |
|                                               |                                                                                                                                                                                                                        | ASTM D1056 2A3                                                                    | SIZE     | DWG. N          |                    | RE        | EV<br>• |
|                                               | DOCUMENT CONTROL NUMBER UG-1-EN-001-FR-(111416)                                                                                                                                                                        | ASTM D2000 N/A                                                                    | A        |                 | UG-1-TS-375-TP-013 | A         |         |
| P:\Engineering\Prints\Tape Seals\SD-501-T UG- | 1-TS-375-TP-013                                                                                                                                                                                                        | SCALE: 1:1                                                                        | DR. BY L | . CLARK         | DATE 1/4/2017      | SHEET 1 O | )F 1    |