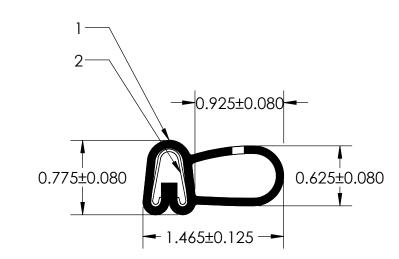

## NOTES:

1) CLOSED CELL EPDM SPONGE RUBBER (0.750 G/CM<sup>3</sup>)

2) SD-500 L SPRING STEEL CARRIER (0.035 LB/FT)

3) .125" VENT HOLES

## **UNI-GRIP, INC.** 9823 STATE ROUTE 53 N UPPER SANDUSKY, OHIO 43351

| <b>REVISION BLOCK</b> |             |              |                     | PROPRIETARY AND CONFIDENTIAL:                                                                                                                                                                           | UNLESS OTHERWISE SPECIFIED:                             | TITLE:   | ITLE:         |                    |              |
|-----------------------|-------------|--------------|---------------------|---------------------------------------------------------------------------------------------------------------------------------------------------------------------------------------------------------|---------------------------------------------------------|----------|---------------|--------------------|--------------|
| rev.<br>A             | DATE        | REVIEWED BY  | CHANGES MADE        | THE INFORMATION CONTAINED IN<br>THIS DRAWING IS THE SOLE<br>PROPERTY OF UNI-GRIP,INC. ANY<br>REPRODUCTION IN PART OR AS A<br>WHOLE WITHOUT THE WRITTEN<br>PERMISSION OF UNI-GRIP,INC. IS<br>PROHIBITED. | DIMENSIONS ARE IN INCHES<br>TOLERANCES PER ARPM CLASS 3 |          | SD-504 W/500L |                    |              |
| B                     |             |              |                     |                                                                                                                                                                                                         | WEIGHT 0.159 LB/FT                                      |          |               |                    |              |
| C                     |             |              |                     |                                                                                                                                                                                                         | ASTM D1056 2A4                                          | SIZE     | DWG. NO       | Э.                 | REV          |
| D                     |             |              |                     | DOCUMENT CONTROL NUMBER                                                                                                                                                                                 | ASTM D2000                                              | Α        |               | UG-1-BL-500-ST-064 | A            |
| ⊑<br>P:∖Er            | ngineering` | \Prints\Bulb | Seals\SD-504 W/500L | 1 1 1 1 1 1 1 1 1 1 1 1 1 1 1 1 1 1 1                                                                                                                                                                   | SCALE: 1:1                                              | DR. BY C | . VENT        | DATE 6/10/2019     | Sheet 1 of 1 |
|                       |             | 5            | Å                   | 4                                                                                                                                                                                                       | 3                                                       |          | 2             |                    | ]            |