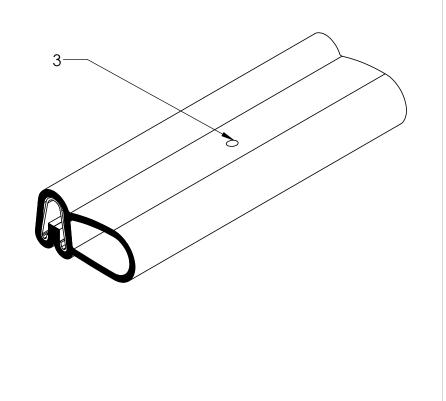

## NOTES:

1) CLOSED CELL EPDM SPONGE RUBBER (0.750 G/CM<sup>3</sup>)

2) SD-500 L SPRING STEEL CARRIER (0.035 LB/FT)

3) .125" VENT HOLES