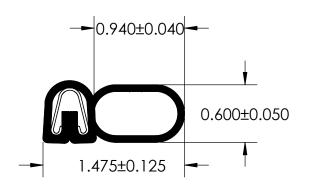

## NOTES:

- 1) CLOSED CELL SPONGE RUBBER (DENSITY 0.544 G/CM<sup>3</sup>)
- 2) SD-487 SPRING STEEL (0.030 LB/FT) 3) 0.125" VENT HOLES 6"-10" SPACING

## UNI-GRIP, INC.

9823 STATE ROUTE 53 N UPPER SANDUSKY, OHIO 43351

| PROPRIETARY AND CONFIDENTIAL:  THE INFORMATION CONTAINED IN THIS DRAWING IS THE SOLE PROPERTY OF UNI-GRIP, INC. ANY | UNLESS OTHERWISE SPECIFIED:  DIMENSIONS ARE IN INCHES TOLERANCES PER ARPM CLASS 3 | TITLE:      | sd-504 Newmar                  |              |
|---------------------------------------------------------------------------------------------------------------------|-----------------------------------------------------------------------------------|-------------|--------------------------------|--------------|
| REPRODUCTION IN PART OR AS A WHOLE WITHOUT THE WRITTEN PERMISSION OF UNI-GRIP,INC. IS PROHIBITED.                   | O.110 LB/FT                                                                       | CIZE DWC NO |                                |              |
| DOCUMENT CONTROL NUMBER  UG-1-EN-001-FR-(111416                                                                     | 2A3 ASTM D2000                                                                    | SIZE        | DWG. NO.<br>UG-1-BL-487-ST-009 | A REV        |
| P:\Engineering\Prints\Bulb Seals\SD-504-N UG-1-BL-487-ST-009                                                        | SCALE: 1:1                                                                        | DR. BY L.   | CLARK DATE 12/14/2016 S        | SHEET 1 OF 1 |