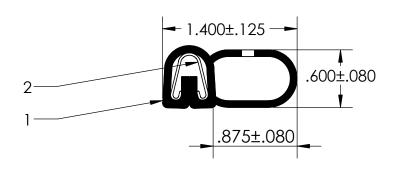

## NOTES:

- 1) CLOSED CELL EDPM SPONGE RUBBER (0.700 G/CM<sup>3</sup>)
- 2) SD-487 SPRING STEEL CARRIER (0.030 LB/FT)
- 3) .125" VENT HOLES

## UNI-GRIP, INC.

9823 STATE ROUTE 53 N UPPER SANDUSKY, OHIO 43351

| REVISION BLOCK                                      |      |             |              | PROPRIETARY AND CONFIDENTIAL:                                                       | UNLESS OTHERWISE SPECIFIED:                             |      | TITLE:   |              |                    |       |        |
|-----------------------------------------------------|------|-------------|--------------|-------------------------------------------------------------------------------------|---------------------------------------------------------|------|----------|--------------|--------------------|-------|--------|
| REV.                                                | DATE | REVIEWED BY | CHANGES MADE | THE INFORMATION CONTAINED IN THIS DRAWING IS THE SOLE PROPERTY OF UNI-GRIP.INC. ANY | DIMENSIONS ARE IN INCHES<br>TOLERANCES PER ARPM CLASS 3 |      |          | SD-504 W     |                    |       |        |
| A                                                   |      |             |              | REPRODUCTION IN PART OR AS A                                                        | WEIGHT 0.127 LB/FT                                      |      |          |              |                    |       |        |
| В                                                   |      |             |              | WHOLE WITHOUT THE WRITTEN PERMISSION OF UNI-GRIP,INC. IS                            |                                                         |      |          |              |                    |       |        |
| С                                                   |      |             |              | PROHIBITED.                                                                         | ASTM D1056                                              | 2A4  | SIZE     | DWG. NO. REV |                    |       | REV    |
| D                                                   |      |             |              | DOCUMENT CONTROL NUMBER                                                             | ASTM D2000                                              | N1/A | Δ        |              | UG-1-BL-487-ST-063 |       | Α      |
| E                                                   |      |             |              | UG-1-EN-001-FR-(103018)                                                             |                                                         | N/A  |          |              |                    |       | , , ,  |
| P:\Engineering\Prints\Bulb Seals\UG-1-BL-487-ST-063 |      |             |              |                                                                                     | SCALE:                                                  | 1:1  | DR. BY C | . VENT       | DATE 6/3/2019      | SHEET | 1 OF 1 |