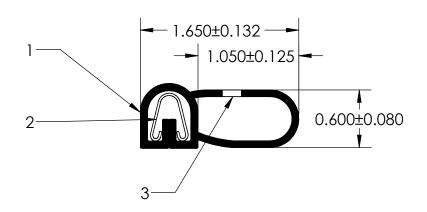

## NOTES:

- 1) CLOSED CELL EPDM SPONGE RUBBER (0.750 G/CM<sup>3</sup>)
- 2) SD-487 SPRING STEEL CARRIER (0.030 LB/FT)
- 3) DRAIN HOLES

## UNI-GRIP, INC.

9823 STATE ROUTE 53 N UPPER SANDUSKY, OHIO 43351

| REVISION BLOCK                                             |      |             |              | PROPRIETARY AND CONFIDENTIAL:                                                       | UNLESS OTHERWISE SPECIFIED:                             |      | TITLE:   |        |                    |           |         |
|------------------------------------------------------------|------|-------------|--------------|-------------------------------------------------------------------------------------|---------------------------------------------------------|------|----------|--------|--------------------|-----------|---------|
| REV.                                                       | DATE | REVIEWED BY | CHANGES MADE | THE INFORMATION CONTAINED IN THIS DRAWING IS THE SOLE PROPERTY OF UNI-GRIP.INC. ANY | DIMENSIONS ARE IN INCHES<br>TOLERANCES PER ARPM CLASS 3 |      |          | SD-505 |                    |           |         |
| А                                                          |      |             |              | REPRODUCTION IN PART OR AS A WHOLE WITHOUT THE WRITTEN                              | WEIGHT 0.153 LB/FT                                      |      |          |        |                    |           |         |
| В                                                          |      |             |              | PERMISSION OF UNI-GRIP,INC. IS                                                      |                                                         |      |          |        |                    |           |         |
| С                                                          |      |             |              | PROHIBITED.                                                                         | ASTM D1056                                              | 2A4  | SIZE     | DWG. 1 | DWG. NO.           |           |         |
| D                                                          |      |             |              | DOCUMENT CONTROL NUMBER                                                             | ASTM D2000                                              | N1/A | Δ        |        | UG-1-BL-487-ST-055 |           | $A^{-}$ |
| E                                                          |      |             |              | UG-1-EN-001-FR-(103018)                                                             |                                                         | N/A  |          |        |                    | ′         | ` ` `   |
| P:\Engineering\Prints\Bulb Seals\SD-505 UG-1-BL-487-ST-055 |      |             |              |                                                                                     | SCALE:                                                  | 1:1  | DR. BY C | . VENT | DATE 12/21/2018    | SHEET 1 C | OF 1    |