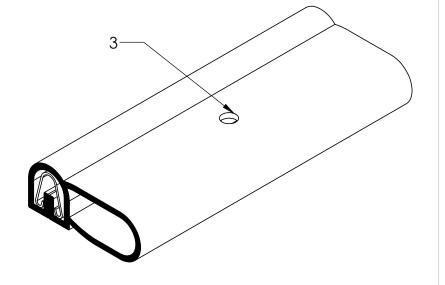

## NOTES:

- 1) CLOSED CELL EPDM SPONGE RUBBER (0.750 G/CM<sup>3</sup>)
- 2) SD-487 SPRING STEEL CARRIER (0.030 LB/FT)
- 3) DRAIN HOLES