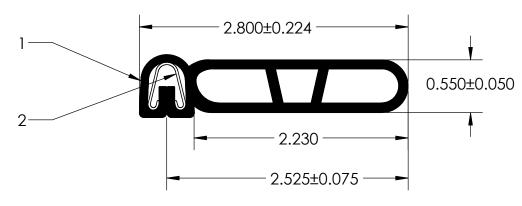

## NOTES:

- 1) CLOSED CELL EPDM SPONGE RUBBER (0.750 G/CM<sup>3</sup>)
- 2) SD-487 SPRING STEEL CARRIER (0.030 LB/FT)

## UNI-GRIP, INC.

9823 STATE ROUTE 53 N UPPER SANDUSKY, OHIO 43351

| REVISION BLOCK                                             |      |             |              | PROPRIETARY AND CONFIDENTIAL:                                                       | UNLESS OTHERWISE SPECIFIED:                             |     | TITLE:   |                    |               |       |        |
|------------------------------------------------------------|------|-------------|--------------|-------------------------------------------------------------------------------------|---------------------------------------------------------|-----|----------|--------------------|---------------|-------|--------|
| REV.                                                       | DATE | REVIEWED BY | CHANGES MADE | THE INFORMATION CONTAINED IN THIS DRAWING IS THE SOLE PROPERTY OF UNI-GRIP,INC. ANY | DIMENSIONS ARE IN INCHES<br>TOLERANCES PER ARPM CLASS 3 |     |          | SD-507             |               |       |        |
| В                                                          |      |             |              | REPRODUCTION IN PART OR AS A WHOLE WITHOUT THE WRITTEN                              | 0.310 LB/FT                                             |     |          |                    |               |       |        |
| С                                                          |      |             |              | PERMISSION OF UNI-GRIP,INC. IS PROHIBITED.                                          | ASTM D1056                                              | 2A4 | SIZE     | DWG. 1             |               | REV   |        |
| D<br>E                                                     |      |             |              | DOCUMENT CONTROL NUMBER UG-1-EN-001-FR-(103018)                                     | ASTM D2000 N/A                                          |     | Α        | UG-1-BL-487-ST-083 |               |       | Α      |
| P:\Engineering\Prints\Bulb Seals\SD-507 UG-1-BL-487-ST-083 |      |             |              |                                                                                     | SCALE:                                                  | 1:1 | DR. BY C | . VENT             | DATE 4/1/2020 | SHEET | 1 OF 1 |