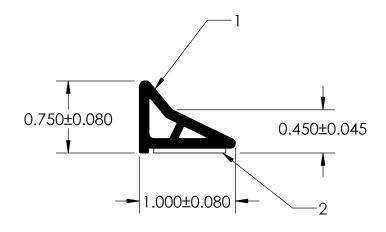

## NOTES:

- 1) CLOSED CELL EPDM SPONGE RUBBER (0.750 G/CM<sup>3</sup>)
- 2) 3/4" ST-1200 HEAT ACTIVATED TAPE (0.013 LB/FT)

UNI-GRIP, INC.

9823 STATE ROUTE 53 N UPPER SANDUSKY, OHIO 43351

|                                                | PROPRIETARY AND CONFIDENTIAL:                                                                      | UNLESS OTHERWISE SPECIFIED:                             | TITLE:   |                     |                |     |
|------------------------------------------------|----------------------------------------------------------------------------------------------------|---------------------------------------------------------|----------|---------------------|----------------|-----|
| THIS DRAWIN                                    | THE INFORMATION CONTAINED IN THIS DRAWING IS THE SOLE PROPERTY OF UNI-GRIP,INC. ANY                | DIMENSIONS ARE IN INCHES<br>TOLERANCES PER ARPM CLASS 3 | SD-512-T |                     | Γ              |     |
|                                                | REPRODUCTION IN PART OR AS A WHOLE WITHOUT THE WRITTEN PERMISSION OF UNI-GRIP, INC. IS PROHIBITED. | 0.100 LB/FT                                             |          |                     |                |     |
|                                                |                                                                                                    | ASTM D1056 2A4                                          | SIZE     | DWG. NO.            |                | REV |
|                                                | DOCUMENT CONTROL NUMBER UG-1-EN-001-FR-(111416)                                                    | ASTM D2000 N/A                                          | Α        | UG-1-TS-750-TP-     | -081 <b>A</b>  |     |
| P:\Engineering\Prints\Tape Seals\SD-512-T UG-1 | -TS-750-TP-081                                                                                     | SCALE: 1:1                                              | DR. BY C | . VENT DATE 5/21/20 | O18 SHEET 1 OF | = 1 |