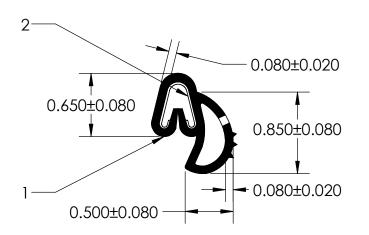

## NOTES:

1) CLOSED CELL EPDM SPONGE RUBBER (0.750 G/CM<sup>3</sup>)

2) SD-487 SPRING STEEL CARRIER (0.030 LB/FT)

3) VENT HOLES

|                                                            |      |             |              |                                                                                             |                                                         |          | UPPER SANDUSKY, OHIO 43351 |                    |         |          |
|------------------------------------------------------------|------|-------------|--------------|---------------------------------------------------------------------------------------------|---------------------------------------------------------|----------|----------------------------|--------------------|---------|----------|
| <b>REVISION BLOCK</b>                                      |      |             |              | PROPRIETARY AND CONFIDENTI                                                                  | L: UNLESS OTHERWISE SPECIFIED:                          | TITLE:   |                            |                    |         |          |
| rev.<br>A                                                  | DATE | REVIEWED BY | CHANGES MADE | THE INFORMATION CONTAINED IN<br>THIS DRAWING IS THE SOLE<br>PROPERTY OF UNI-GRIP.INC. ANY   | DIMENSIONS ARE IN INCHES<br>TOLERANCES PER ARPM CLASS 3 |          | SD-602                     |                    |         |          |
| B                                                          |      |             |              | REPRODUCTION IN PART OR AS A<br>WHOLE WITHOUT THE WRITTEN<br>PERMISSION OF UNI-GRIP.INC. IS | WEIGHT 0.131 LB/FT                                      |          |                            |                    |         |          |
| С                                                          |      |             |              | PROHIBITED.                                                                                 | ASTM D1056 2A4                                          | SIZE     | DWG. NO                    |                    |         | REV<br>▲ |
| E                                                          |      |             |              | DOCUMENT CONTROL NUMBER<br>UG-1-EN-001-FR-(1030                                             | 18) ASTM D2000 N/A                                      | Α        | L                          | JG-1-BL-487-ST-081 |         | A        |
| P:\Engineering\Prints\Bulb Seals\SD-602 UG-1-BL-487-ST-081 |      |             |              |                                                                                             | SCALE: 1:1                                              | DR. BY C | . VENT                     | DATE 3/9/2020      | SHEET 1 | 1 OF 1   |
|                                                            |      | 5           | 4            | 4                                                                                           | 3                                                       |          | 2                          |                    | 1       |          |