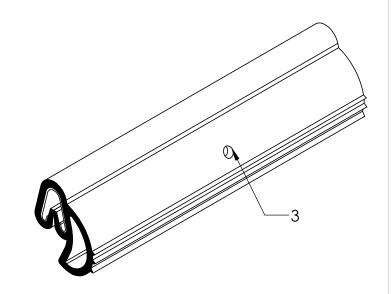

## NOTES:

1) CLOSED CELL EPDM SPONGE RUBBER (0.750 G/CM<sup>3</sup>)

2) SD-487 SPRING STEEL CARRIER (0.030 LB/FT)

3) VENT HOLES

|                                                            |      |             |              |                                                                                             |                                                         |          | UPPER SANDUSKY, OHIO 43351 |                    |         |          |
|------------------------------------------------------------|------|-------------|--------------|---------------------------------------------------------------------------------------------|---------------------------------------------------------|----------|----------------------------|--------------------|---------|----------|
| <b>REVISION BLOCK</b>                                      |      |             |              | PROPRIETARY AND CONFIDENTI                                                                  | L: UNLESS OTHERWISE SPECIFIED:                          | TITLE:   |                            |                    |         |          |
| rev.<br>A                                                  | DATE | REVIEWED BY | CHANGES MADE | THE INFORMATION CONTAINED IN<br>THIS DRAWING IS THE SOLE<br>PROPERTY OF UNI-GRIP.INC. ANY   | DIMENSIONS ARE IN INCHES<br>TOLERANCES PER ARPM CLASS 3 |          | SD-602                     |                    |         |          |
| B                                                          |      |             |              | REPRODUCTION IN PART OR AS A<br>WHOLE WITHOUT THE WRITTEN<br>PERMISSION OF UNI-GRIP.INC. IS | WEIGHT 0.131 LB/FT                                      |          |                            |                    |         |          |
| С                                                          |      |             |              | PROHIBITED.                                                                                 | ASTM D1056 2A4                                          | SIZE     | DWG. NO                    |                    |         | REV<br>▲ |
| E                                                          |      |             |              | DOCUMENT CONTROL NUMBER<br>UG-1-EN-001-FR-(1030                                             | 18) ASTM D2000 N/A                                      | Α        | L                          | JG-1-BL-487-ST-081 |         | A        |
| P:\Engineering\Prints\Bulb Seals\SD-602 UG-1-BL-487-ST-081 |      |             |              |                                                                                             | SCALE: 1:1                                              | DR. BY C | . VENT                     | DATE 3/9/2020      | SHEET 1 | 1 OF 1   |
|                                                            |      | 5           | 4            | 4                                                                                           | 3                                                       |          | 2                          |                    | 1       |          |