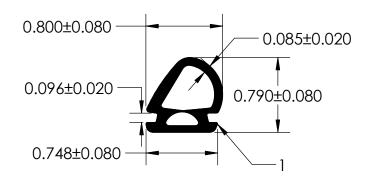

## NOTES:

- 1) CLOSED CELL EPDM SPONGE RUBBER (0.750 G/CM<sup>3</sup>)
- 2) DRAIN HOLES

|                                                 | PROPRIETARY AND CONFIDENTIAL:                                                                                                                                                                                                              | UNLESS OTHERWISE SPECIFIED:                             | TITLE:   |          |                   |             |
|-------------------------------------------------|--------------------------------------------------------------------------------------------------------------------------------------------------------------------------------------------------------------------------------------------|---------------------------------------------------------|----------|----------|-------------------|-------------|
|                                                 | THE INFORMATION CONTAINED IN THIS DRAWING IS THE SOLE PROPERTY OF UNI-GRIP, INC. ANY REPRODUCTION IN PART OR AS A WHOLE WITHOUT ITHE WRITTEN PERMISSION OF UNI-GRIP, INC. IS PROHIBITED.  DOCUMENT CONTROL NUMBER  UG-1-EN-001-FR-(111416) | DIMENSIONS ARE IN INCHES<br>TOLERANCES PER ARPM CLASS 3 |          |          | SD-633            |             |
|                                                 |                                                                                                                                                                                                                                            | 0.086 LB/FT                                             |          |          |                   |             |
|                                                 |                                                                                                                                                                                                                                            | ASTM D1056 2A4                                          | SIZE     | DWG. NO. |                   | REV         |
|                                                 |                                                                                                                                                                                                                                            | ASTM D2000 N/A                                          |          |          | UG-1-RE-020       | A           |
| P:\Engineering\Prints\Rubber Extrusions\\$D-633 | UG-1-RE-020                                                                                                                                                                                                                                | SCALE: 1:1                                              | DR. BY C | . VENT   | DATE 3/29/2018 SH | HEET 1 OF 1 |
| 5                                               | 4                                                                                                                                                                                                                                          | 3                                                       |          | 2        | 1                 |             |