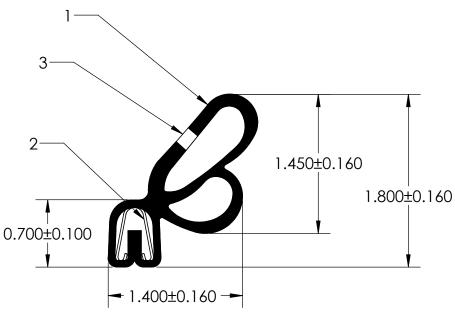

## NOTES:

- 1) CLOSED CELL EPDM SPONGE RUBBER (0.700 G/CM<sup>3</sup>)
- 2) SD-500L SPRING STEEL CARRIER (0.035 LB/FT)
- 3) 0.125" VENT HOLE