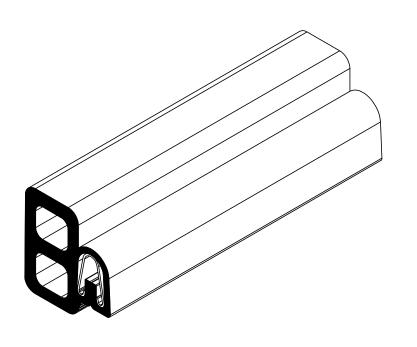

## NOTES:

- 1) CLOSED CELL EPDM SPONGE RUBBER (0.750 G/CM<sup>3</sup>)
- 2) 500L SPRING STEEL CARRIER (0.035 LB/FT)