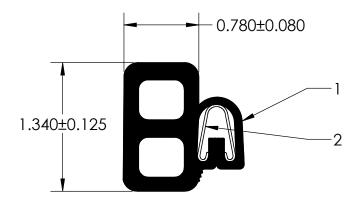

## NOTES:

- 1) CLOSED CELL EPDM SPONGE RUBBER (0.750 G/CM<sup>3</sup>)
- 2) 500L SPRING STEEL CARRIER (0.035 LB/FT)