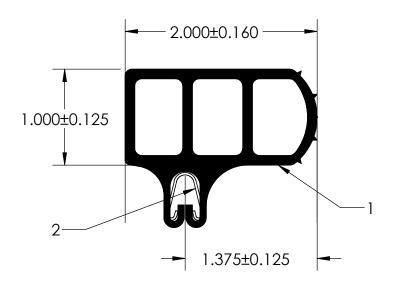

NOTES:

1)CLOSED CEL EPDM SPONGE RUBBER (0.750 GM/CM<sup>3</sup>)

2) SD-487 SPRING STEEL CARRIER (0.030 LB/FT)

## UNI-GRIP, INC.

9823 STATE ROUTE 53 N UPPER SANDUSKY, OHIO 43351

| REVISION BLOCK                                             |      |                  |              | PROPRIETARY AND CONFIDENTIAL:                                                                                                                                                         | OPRIETARY AND CONFIDENTIAL: UNLESS OTHERWISE SPECIFIED: |     | ): IIILE: |        |                    |       |        |  |
|------------------------------------------------------------|------|------------------|--------------|---------------------------------------------------------------------------------------------------------------------------------------------------------------------------------------|---------------------------------------------------------|-----|-----------|--------|--------------------|-------|--------|--|
| REV.                                                       | DATE | DATE REVIEWED BY | CHANGES MADE | THE INFORMATION CONTAINED IN THIS DRAWING IS THE SOLE PROPERTY OF UNI-GRIP,INC. ANY REPRODUCTION IN PART OR AS A WHOLE WITHOUT THE WRITTEN PERMISSION OF UNI-GRIP,INC. IS PROHIBITED. | DIMENSIONS ARE IN INCHES<br>TOLERANCES PER ARPM CLASS 3 |     | 3         |        | SD-755             | 5     |        |  |
| В                                                          |      |                  |              |                                                                                                                                                                                       | 0.341 LB/FT                                             |     |           |        |                    |       |        |  |
| С                                                          |      |                  |              |                                                                                                                                                                                       | ASTM D1056                                              | 2A5 | SIZE      | DWG.   | NO.                |       | REV    |  |
| D                                                          |      |                  |              | DOCUMENT CONTROL NUMBER                                                                                                                                                               | ASTM D2000                                              | N/A | _ Δ       |        | UG-1-BL-487-ST-080 |       | Α      |  |
| E                                                          |      |                  |              | UG-1-EN-001-FR-(103018)                                                                                                                                                               |                                                         | N/A |           |        |                    |       | , ,    |  |
| P:\Engineering\Prints\Bulb Seals\SD-755 UG-1-BL-487-ST-080 |      |                  |              |                                                                                                                                                                                       | SCALE                                                   | 1:1 | DR. BY C  | . VENT | DATE 3/2/2020      | SHEET | 1 OF 1 |  |