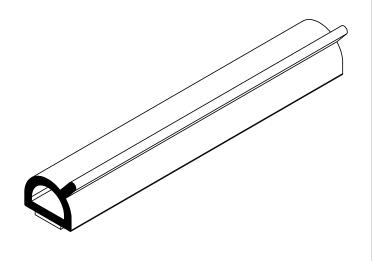

## NOTES:

- 1) CLOSED CELL EPDM SPONGE RUBBER (0.725 G/CM<sup>3</sup>)
- 2) 3/8" PAPER TAPE (0.002 LB/FT)