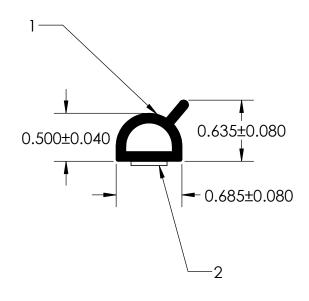

## NOTES:

- 1) CLOSED CELL EPDM SPONGE RUBBER (0.725 G/CM<sup>3</sup>)
- 2) 3/8" PAPER TAPE (0.002 LB/FT)