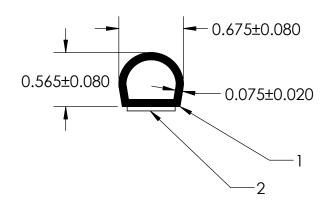

## **NOTES:**

- 1) CLOSED CELL EPDM SPONGE RUBBER (0.725 G/CM<sup>3</sup>)
- 2) 1/2" 3M ST-1200 TAPE (0.010 LB/FT)

|                                                              | PROPRIETARY AND CONFIDENTIAL:                                                                                                                                                           | UNLESS OTHERWISE SPECIFIED:                             | TITLE:    | SD-802-T                       |                |  |
|--------------------------------------------------------------|-----------------------------------------------------------------------------------------------------------------------------------------------------------------------------------------|---------------------------------------------------------|-----------|--------------------------------|----------------|--|
|                                                              | THE INFORMATION CONTAINED IN THIS DRAWING IS THE SOLE PROPERTY OF UNI-GRIP, INC. ANY REPRODUCTION IN PART OR AS A WHOLE WITHOUT THE WRITTEN PERMISSION OF UNI-GRIP, INC. IS PROHIBITED. | DIMENSIONS ARE IN INCHES<br>TOLERANCES PER ARPM CLASS 3 |           |                                |                |  |
|                                                              |                                                                                                                                                                                         | 0.055 LB/FT                                             |           |                                |                |  |
|                                                              |                                                                                                                                                                                         | ASTM D1056 2A4                                          | SIZE [    | DWG. NO.<br>UG-1-TS-500-TP-037 | REV            |  |
|                                                              | DOCUMENT CONTROL NUMBER UG-1-EN-001-FR-(111416)                                                                                                                                         | ASTM D2000 N/A                                          |           |                                | 5/ <b>A</b>    |  |
| P:\Engineering\Prints\Tape Seals\SD-802-T UG-1-TS-500-TP-037 |                                                                                                                                                                                         | SCALE: 1:1                                              | DR. BY L. | . CLARK DATE 7/31/201          | 7 SHEET 1 OF 1 |  |